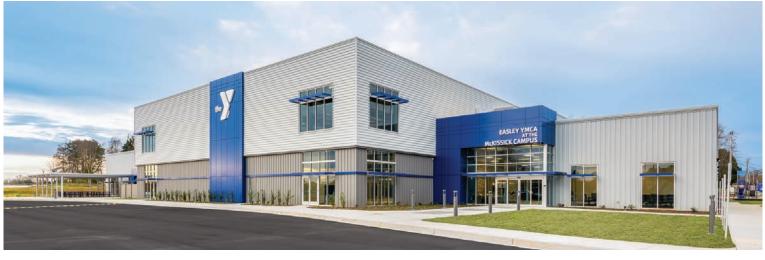

**LOCATION** Easley, SC

**SIZE** 55,620 sf

WALL SYSTEM A-Panel Pearl Gray/Slate Gray

ROOF SYSTEM Nucor CFR Regal White

BUILDING END-USE Athletic/Recreation A YMCA requires expansive clear span space for multi-purpose rooms, gymnasiums, indoor tracks, and fitness centers. The Easley YMCA took full advantage of custom metal building solutions for their 55,620 sf facility in Easley, South Carolina. Five single slope structures provide space for an office and wellness area, a lobby, a gymnasium and gym track, and classrooms.

The gymnasium features a suspended walking track that uses nestled portal frames to create clearer space. Nucor A-Panels are installed vertically along the exterior, providing contrast against the horizontally placed panels and blue color blocking. Ultimately, the project's success depended on the custom metal building design that met all the requirements.