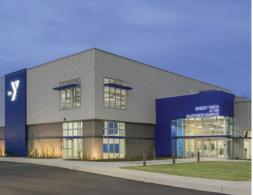

**LOCATION** Easley, SC

**SIZE** 55,620 sf

WALL SYSTEM A-Panel Pearl Gray/Slate Gray

ROOF SYSTEM Nucor CFR Regal White

BUILDING END-USE Athletic/Recreation A YMCA requires expansive clear span space for multi-purpose rooms, gymnasiums, indoor tracks, and fitness centers. The Easley YMCA took full advantage of custom metal building solutions for their 55,620 sf facility in Easley, South Carolina. Five single slope structures provide space for an office and wellness area, a lobby, a gymnasium and gym track, and classrooms.