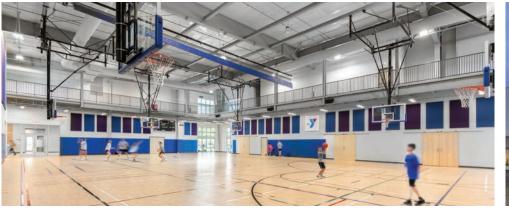

The gymnasium features a suspended walking track that uses nestled portal frames to create clearer space. Nucor A-Panels are installed vertically along the exterior, providing contrast against the horizontally placed panels and blue color blocking. Ultimately, the project's success depended on the custom metal building design that met all the requirements.