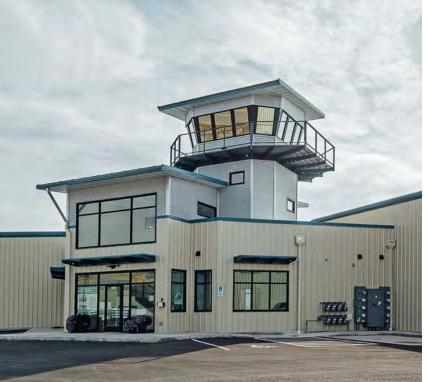

## AVIATION

With over 30 years of experience, Nucor Building Systems understands the special needs and requirements of aviation facilities. From small private hangars and FBOs, to large clear span facilities for corporate and commercial airlines such as MROs, to related fuel stations, warehouses and terminal buildings, we offer a full flexible product line that is custom designed to meet each client's unique needs. Our building systems utilize green building materials which helps lower total operational costs, while other features such as custom hangar doors or specialty equipment can be incorporated into your custom metal building design to increase safety and performance.