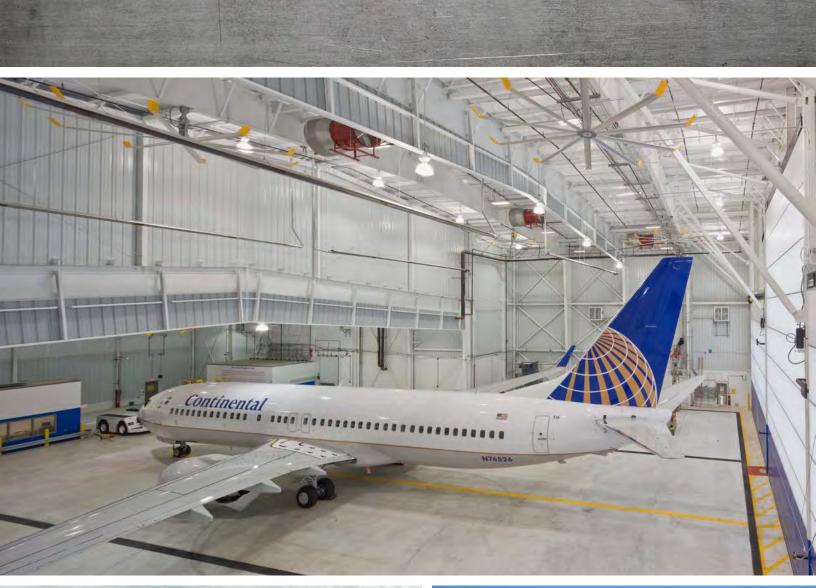

## AVIATION

With over 30 years of experience, Nucor Building Systems understands the special needs and requirements of aviation facilities. From small private hangars and FBOs, to large clear span facilities for corporate and commercial airlines such as MROs, to related fuel stations, warehouses and terminal buildings, we offer a full flexible product line that is custom designed to meet each client's unique needs. Our building systems utilize green building materials which helps lower total operational costs, while other features such as custom hangar doors or specialty equipment can be incorporated into your custom metal building design to increase safety and performance.