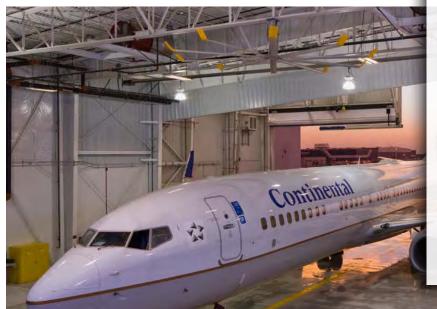

## AVIATION

With over 30 years of experience, Nucor Building Systems understands the special needs and requirements of aviation facilities. From small private hangars and FBOs, to large clear span facilities for corporate and commercial airlines such as MROs, to related fuel stations, warehouses and terminal buildings, we offer a full flexible product line that is custom designed to meet each client's unique needs. Our building systems utilize green building materials which helps lower total operational costs, while other features such as custom hangar doors or specialty equipment can be incorporated into your custom metal building design to increase safety and performance.