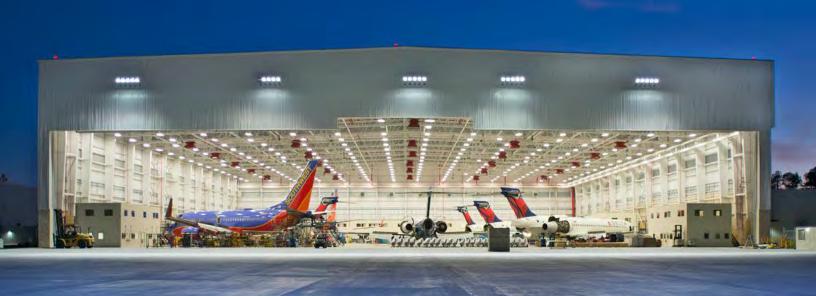

## AVIATION

With over 30 years of experience, Nucor Building Systems understands the special needs and requirements of aviation facilities. From small private hangars and FBOs, to large clear span facilities for corporate and commercial airlines such as MROs, to related fuel stations, warehouses and terminal buildings, we offer a full flexible product line that is custom designed to meet each client's unique needs. Our building systems utilize green building materials which helps lower total operational costs, while other features such as custom hangar doors or specialty equipment can be incorporated into your custom metal building design to increase safety and performance.