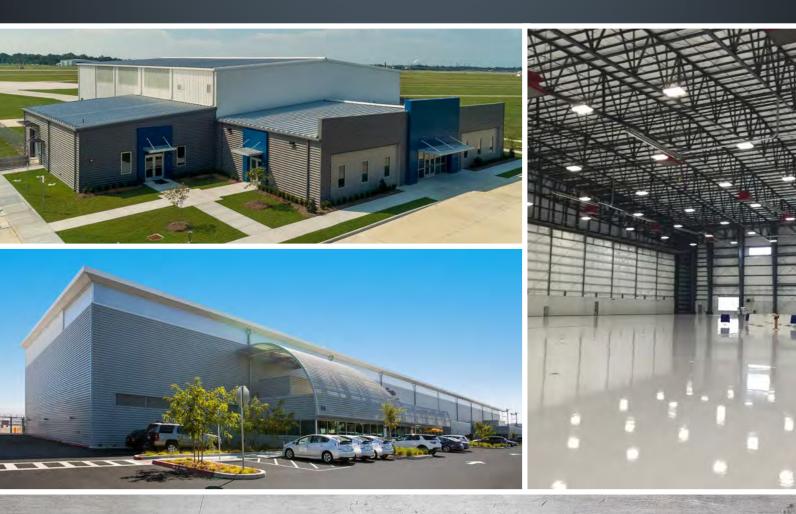

## AVIATION

With over 30 years of experience, Nucor Building Systems understands the special needs and requirements of aviation facilities. From small private hangars and FBOs, to large clear span facilities for corporate and commercial airlines such as MROs, to related fuel stations, warehouses and terminal buildings, we offer a full flexible product line that is custom designed to meet each client's unique needs. Our building systems utilize green building materials which helps lower total operational costs, while other features such as custom hangar doors or specialty equipment can be incorporated into your custom metal building design to increase safety and performance.

## **Superior Product Systems**

Nucor Building Systems has raised the metal building industry bar with our high-performance products designed to meet your unique needs. We offer a full range of metal building framing options, industry-proven roof panel systems, attractive wall panels, insulated metal panels, energy-saving prismatic skylights, innovative mezzanines, and multiple building accessories.