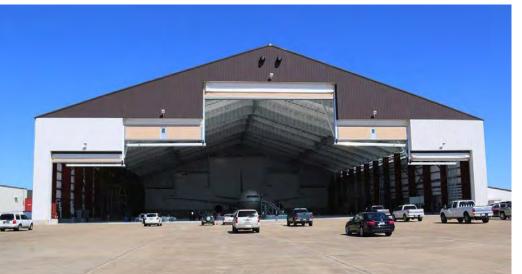

## AVIATION

With over 30 years of experience, Nucor Building Systems understands the special needs and requirements of aviation facilities. From small private hangars and FBOs, to large clear span facilities for corporate and commercial airlines such as MROs, to related fuel stations, warehouses and terminal buildings, we offer a full flexible product line that is custom designed to meet each client's unique needs. Our building systems utilize green building materials which helps lower total operational costs, while other features such as custom hangar doors or specialty equipment can be incorporated into your custom metal building design to increase safety and performance.