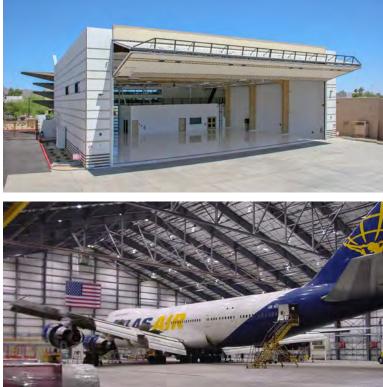

## AVIATION

With over 30 years of experience, Nucor Building Systems understands the special needs and requirements of aviation facilities. From small private hangars and FBOs, to large clear span facilities for corporate and commercial airlines such as MROs, to related fuel stations, warehouses and terminal buildings, we offer a full flexible product line that is custom designed to meet each client's unique needs. Our building systems utilize green building materials which helps lower total operational costs, while other features such as custom hangar doors or specialty equipment can be incorporated into your custom metal building design to increase safety and performance.