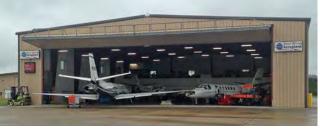

## AVIATION

With over 30 years of experience, Nucor Building Systems understands the special needs and requirements of aviation facilities. From small private hangars and FBOs, to large clear span facilities for corporate and commercial airlines such as MROs, to related fuel stations, warehouses and terminal buildings, we offer a full flexible product line that is custom designed to meet each client's unique needs. Our building systems utilize green building materials which helps lower total operational costs, while other features such as custom hangar doors or specialty equipment can be incorporated into your custom metal building design to increase safety and performance.