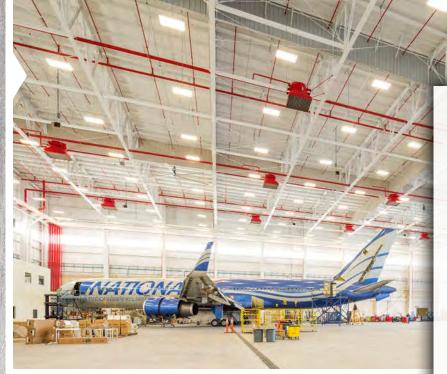

## AVIATION

With over 30 years of experience, Nucor Building Systems understands the special needs and requirements of aviation facilities. From small private hangars and FBOs, to large clear span facilities for corporate and commercial airlines such as MROs, to related fuel stations, warehouses and terminal buildings, we offer a full flexible product line that is custom designed to meet each client's unique needs. Our building systems utilize green building materials which helps lower total operational costs, while other features such as custom hangar doors or specialty equipment can be incorporated into your custom metal building design to increase safety and performance.