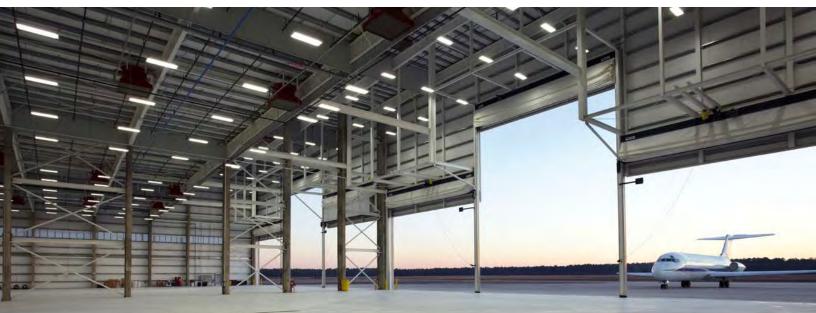

## AVIATION

With over 30 years of experience, Nucor Building Systems understands the special needs and requirements of aviation facilities. From small private hangars and FBOs, to large clear span facilities for corporate and commercial airlines such as MROs, to related fuel stations, warehouses and terminal buildings, we offer a full flexible product line that is custom designed to meet each client's unique needs. Our building systems utilize green building materials which helps lower total operational costs, while other features such as custom hangar doors or specialty equipment can be incorporated into your custom metal building design to increase safety and performance.