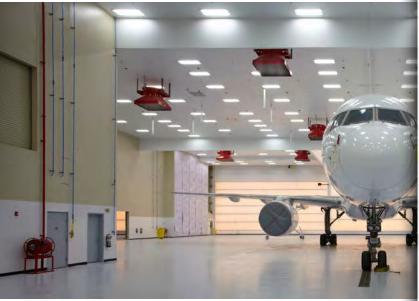

## AVIATION

With over 30 years of experience, Nucor Building Systems understands the special needs and requirements of aviation facilities. From small private hangars and FBOs, to large clear span facilities for corporate and commercial airlines such as MROs, to related fuel stations, warehouses and terminal buildings, we offer a full flexible product line that is custom designed to meet each client's unique needs. Our building systems utilize green building materials which helps lower total operational costs, while other features such as custom hangar doors or specialty equipment can be incorporated into your custom metal building design to increase safety and performance.