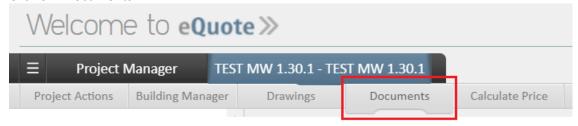

February 2024

## SketchUp Discount Now Available for NBS Builders

Did you know your eQuote 3D renderings can be enhanced by importing your file into SketchUp or SketchUp Pro? In SketchUp, you can enrich your building models by adding signage, landscaping, parking lots, cars and other 3D items to make your rendering as true to life as possible — and therefore, strengthening your presentation and helping you win more bids.

We're excited to announce a limited time discount exclusively for our Authorized Builders of 10% off a SketchUp license.



In order to receive the promotional discount, complete the form linked <u>here</u> and reference Nucor. This same link will be displayed in eQuote in the Documents section.

## Click on "Documents":



## Click on "Sketchup Promotion":



Connect with the experts and see the SketchUp demonstration in the Technology Suite at the <u>National Builder Meeting</u> in March.