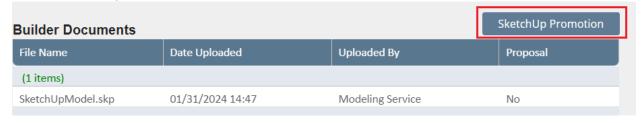

## Click on "Sketchup Promotion":

Connect with the experts and see the SketchUp demonstration in the Technology Suite at the <u>National Builder Meeting</u> in March.