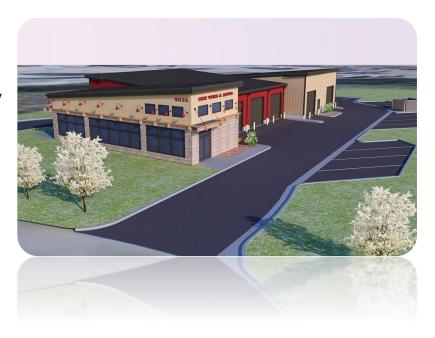

## SketchUp Discount Now Available for NBS Builders

Did you know your eQuote 3D renderings can be enhanced by importing your file into SketchUp or SketchUp Pro? In SketchUp, you can enrich your building models by adding signage, landscaping, parking lots, cars and other 3D items to make your rendering as true to life as possible — and therefore, strengthening your presentation and helping you win more bids.