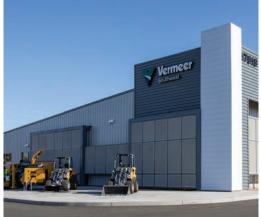

### **BUILDING END-USE**

Service Center/Headquarters

Vermeer Southwest's dealership and service center is headquartered in Chandler, Arizona. The structure utilizes three custom metal building systems, all connected, that provide space for a service and office wing and service bays. A 73'x 58' mezzanine is housed in the service area, making great use of the structure's vertical space and adding room for storage. The service bay area features one 5-ton top running crane and multiple 16'x 16' overhead doors.

Vermeer Southwest is able to achieve its clean and modern exterior by utilizing a mixture of design elements. A trio of colors is used for the wall paneling, flat panels, and exposed steel. Exterior perforated panel screens and a glass storefront add to the structure's contemporary feel.