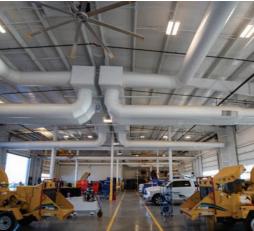

### **BUILDING END-USE**

Service Center/Headquarters

Vermeer Southwest's dealership and service center is headquartered in Chandler, Arizona. The structure utilizes three custom metal building systems, all connected, that provide space for a service and office wing and service bays. A 73'x 58' mezzanine is housed in the service area, making great use of the structure's vertical space and adding room for storage. The service bay area features one 5-ton top running crane and multiple 16'x 16' overhead doors.