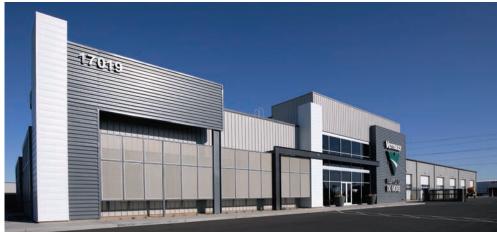

# **Vermeer Southwest**

### **LOCATION**

Chandler, AZ

## SIZE

29,000 sf

# **WALL SYSTEM**

R-Panel Fox Gray/Polar White

## **ROOF SYSTEM**

Nucor CFR Polar White

### **BUILDING END-USE**

Service Center/Headquarters

Vermeer Southwest's dealership and service center is headquartered in Chandler, Arizona. The structure utilizes three custom metal building systems, all connected, that provide space for a service and office wing and service bays. A 73'x 58' mezzanine is housed in the service area, making great use of the structure's vertical space and adding room for storage. The service bay area features one 5-ton top running crane and multiple 16'x 16' overhead doors.

Vermeer Southwest is able to achieve its clean and modern exterior by utilizing a mixture of design elements. A trio of colors is used for the wall paneling, flat panels, and exposed steel. Exterior perforated panel screens and a glass storefront add to the structure's contemporary feel.