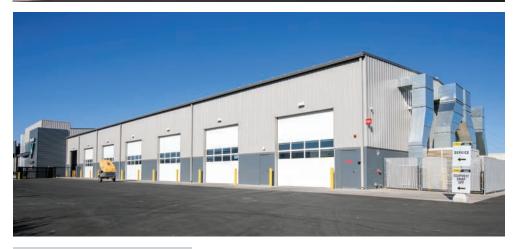

### **BUILDING END-USE**

Service Center/Headquarters

Vermeer Southwest's dealership and service center is headquartered in Chandler, Arizona. The structure utilizes three custom metal building systems, all connected, that provide space for a service and office wing and service bays. A 73'x 58' mezzanine is housed in the service area, making great use of the structure's vertical space and adding room for storage. The service bay area features one 5-ton top running crane and multiple 16'x 16' overhead doors.

Vermeer Southwest is able to achieve its clean and modern exterior by utilizing a mixture of design elements. A trio of colors is used for the wall paneling, flat panels, and exposed steel. Exterior perforated panel screens and a glass storefront add to the structure's contemporary feel.