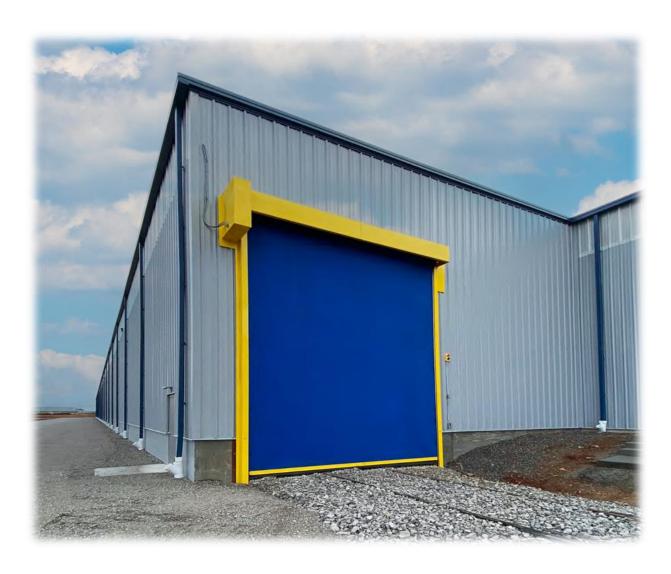

## C.H.I. Overhead Doors Offers Solutions

When you look to specify the doors for your building's openings, C.H.I. Overhead Doors, a Nucor company, has the door solution to fit your unique building's needs. Choose from an extensive offering of commercial sectional, rolling steel and rubber doors.

C.H.I.'s position as a garage door industry leader and a Nucor company offers Builders supply chain efficiencies to help ensure projects are completed on time and on budget. A responsive experienced commercial team will help you specify the right doors to achieve your project objectives – from adding aesthetic appeal, providing building security or supporting environmental targets.

Start exploring the <u>C.H.I. website</u> to research the specifications for sectional, rolling and high-performance rubber doors. Looking to visualize the door? Connect to <u>DoorVisions</u> to see what your door will look like on your project.