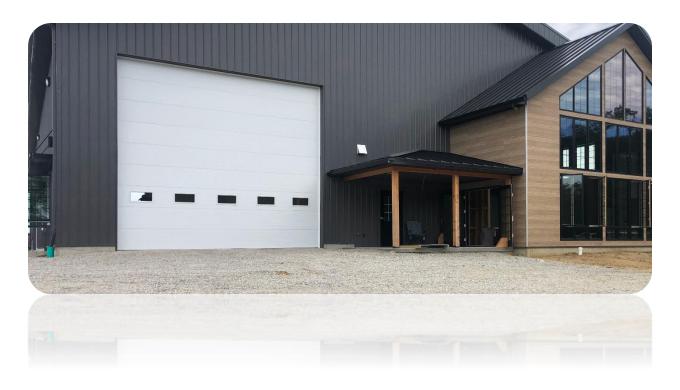

## C.H.I. Overhead Doors Offers Solutions

When you look to specify the doors for your building's openings, C.H.I. Overhead Doors, a Nucor company, has the door solution to fit your unique building's needs. Choose from an extensive offering of commercial sectional, rolling steel and rubber doors.

C.H.I.'s position as a garage door industry leader and a Nucor company offers Builders supply chain efficiencies to help ensure projects are completed on time and on budget. A responsive experienced commercial team will help you specify the right doors to achieve your project objectives – from adding aesthetic appeal, providing building security or supporting environmental targets.

Start exploring the <u>C.H.I. website</u> to research the specifications for sectional, rolling and high-performance rubber doors. Looking to visualize the door? Connect to <u>DoorVisions</u> to see what your door will look like on your project.