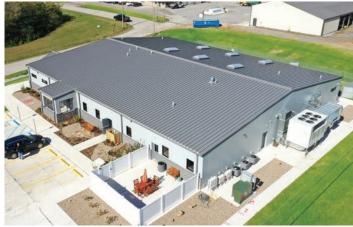

# **Southeast Missouri Pets**

### **LOCATION**

Cape Girardeau, MO

## SIZE

12,240 sf

## **WALL SYSTEM**

Insulated Metal Panel Pearl Gray

## **ROOF SYSTEM**

Loc Seam Charcoal

### **BUILDING END-USE**

**Pet Adoption Shelter** 

Southeast Missouri Pets was built to house and support homeless pets. This nonprofit organization helps keep over 3,500 animals off the street each year. Some unique features of this facility include an extensive ventilation system to promote disease control and IMP panels to help make cleaning easier. A prismatic skylight system is incorporated in the design because it is highly recomended for animals to have plenty of natural light. The exterior utilizes a combination of wainscot, IMP panels, and wood accents at the canopy entrance.