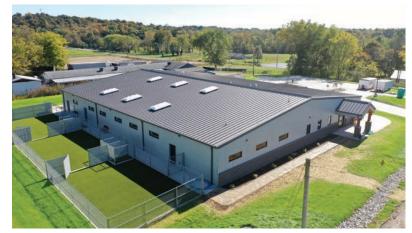

# **Southeast Missouri Pets**

### **LOCATION**

Cape Girardeau, MO

## SIZE

12,240 sf

## **WALL SYSTEM**

Insulated Metal Panel Pearl Gray

## **ROOF SYSTEM**

Loc Seam Charcoal

### **BUILDING END-USE**

**Pet Adoption Shelter** 

Southeast Missouri Pets was built to house and support homeless pets. This nonprofit organization helps keep over 3,500 animals off the street each year. Some unique features of this facility include an extensive ventilation system to promote disease control and IMP panels to help make cleaning easier. A prismatic skylight system is incorporated in the design because it is highly recomended for animals to have plenty of natural light. The exterior utilizes a combination of wainscot, IMP panels, and wood accents at the canopy entrance.