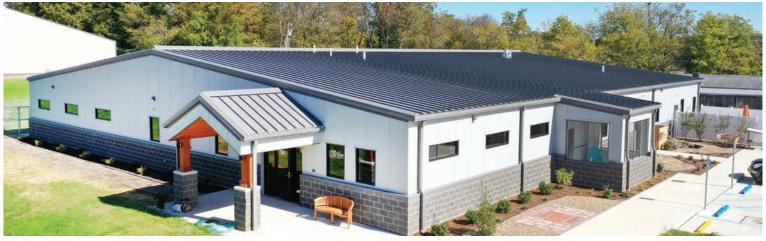

# **Southeast Missouri Pets**

### **LOCATION**

Cape Girardeau, MO

## SIZE

12,240 sf

## **WALL SYSTEM**

Insulated Metal Panel Pearl Gray

## **ROOF SYSTEM**

Loc Seam Charcoal

### **BUILDING END-USE**

**Pet Adoption Shelter** 

Southeast Missouri Pets was built to house and support homeless pets. This nonprofit organization helps keep over 3,500 animals off the street each year. Some unique features of this facility include an extensive ventilation system to promote disease control and IMP panels to help make cleaning easier. A prismatic skylight system is incorporated in the design because it is highly recomended for animals to have plenty of natural light. The exterior utilizes a combination of wainscot, IMP panels, and wood accents at the canopy entrance.