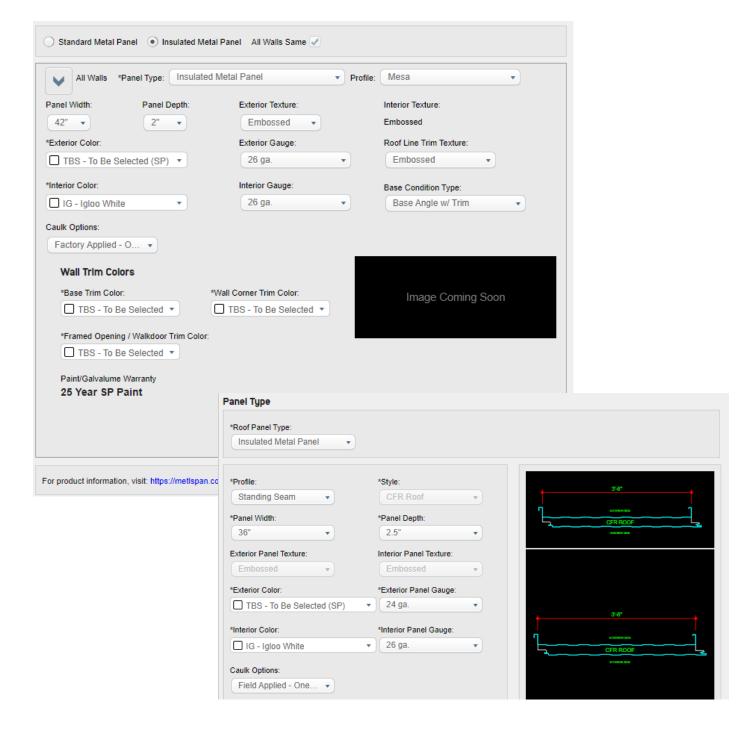

### Requesting Metl-Span Products in eQuote

Since May of this year, eQuote now offers various Metl-Span products to be added to the scope of your project. The system won't price these products yet, but you can request them and add them to your buildings in eQuote.

#### Available Metl-Span Wall Panels

- **CF Mesa**: The CF Mesa panel is well suited for exterior and interior walls and ceiling applications. The lightly corrugated profile on both faces creates symmetry while the minor rib provides a flattened appearance.
- CF Light Mesa: This shallower version of our Mesa profile is ideal for commercial, institutional, and industrial applications.
- CF Striated: The CF Striated panel's exterior face is lightly profiled with narrow longitudinal striations, which create a subtle shadow effect but exhibit a virtually flat appearance from a short distance away.
- **CF Santa Fe**: The CF Santa Fe panel has a flat exterior profile with a heavy, embossed stucco texture that mimics the look of a masonry finish.
- CF Flute: The CF Flute panel features a ribbed profile that provides bold vertical reveals complementary to any temperature-controlled building.
- **CF Tuff Wall**®: The CF Tuff Wall is an attractive, stucco-like panel. Its hard aggregated, fiber-reinforced polymer coating offers a durable, impact and abrasion-resistant coating that withstands severe weather conditions.
- **CF Tuff-Cast™**: The CF Tuff-Cast panel mimics the look of finished precast concrete. Its hard aggregated, fiber-reinforced polymer coating offers a durable, impact and abrasion-resistant coating that withstands severe weather conditions.
- ThermalSafe®: ThermalSafe is the panel of choice with a fireresistant interlocking side joint,
  achieving a one-, two- or three- hour fire rating for walls and 1.5 hours for ceilings.

#### Available Metl-Span Roof Panels

• **CFR-IMP**: The CFR-IMP roof panel provides an unsurpassed weathertight seal and service life. Ideal for commercial, industrial, and institutional markets, the panel can be used on roof slopes as low as ½": 12".