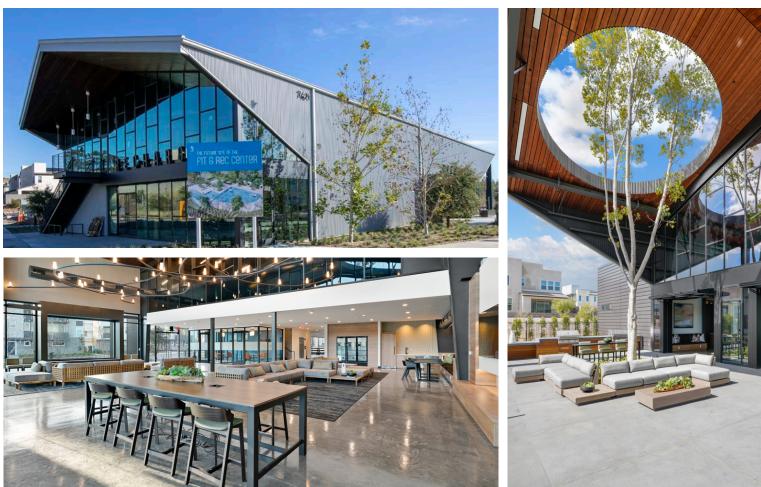

## **3 Roots Rec Center**

LOCATION San Diego, CA

**SIZE** 12,409 sf

WALL SYSTEM Insulated Metal Panel Pearl Gray

ROOF SYSTEM Insulated Metal Panel Pearl Gray Galvanized Deck

**BUILDING END-USE** Community Rec Center for 3 Roots The two-story, state-of-the-art gym and private clubhouse exclusively serve residents of the newly developed Sorrento Mesa residential community. The Fit & Rec Center at 3 Roots successfully replicates the surrounding collection of residential districts with modern architecture combining steel and stone in unique and natural ways.

The wellness space and social hub have lounge areas, a business center, and swimming pools. A gorgeous, full-height glass curtain wall accentuates the entrance and provides a lot of natural lighting, adding to the sustainable appeal. A 60'x 92' mezzanine is featured, leaving the rec center with extra square footage for amenities. A 50-foot ficus tree grows through a circular roof opening of the metal building to infuse natural elements with the industrial aesthetic.