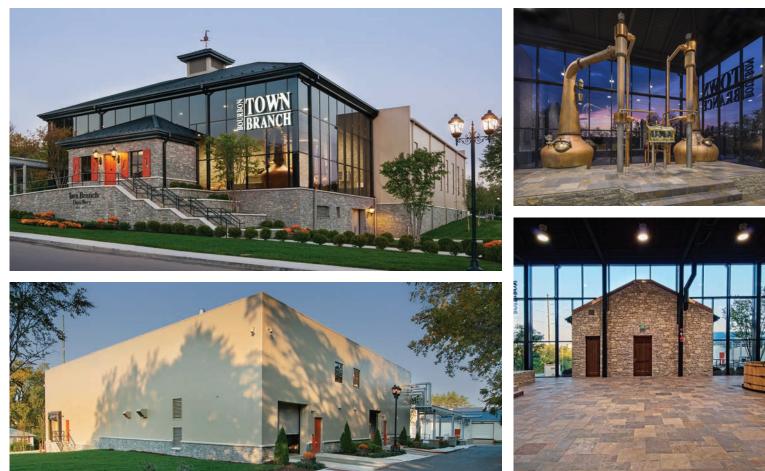

## **Alltech Town Branch Distillery**

LOCATION Lexington, KY

**SIZE** 9,000 sf

WALL SYSTEM Insulated Metal Panel

ROOF SYSTEM Nucor CFR Galvalume

BUILDING END-USE Distillery This 9,000 sf processing and warehouse is home to a bourbon whiskey distillery in Lexington. It is custom-designed using a pre-engineered metal building, complete with all the processing equipment needed for Alltech Town Branch Distillery. Glass curtain walls surround and enhance the entrance, with a parapet wall leading to the warehouse that features insulated metal wall panels and a Nucor CFR roof system in galvalume.