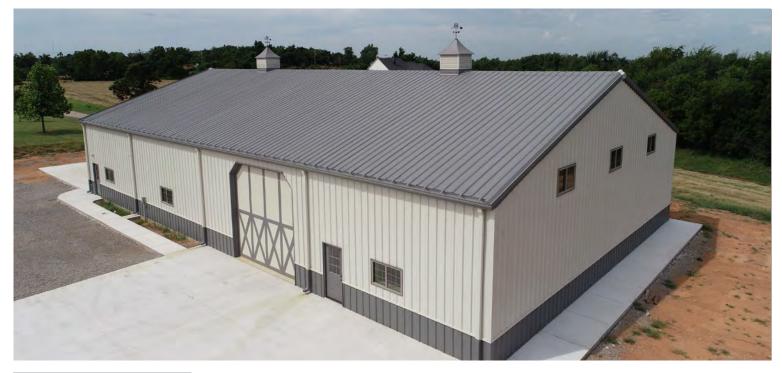

## The Farm

LOCATION Jones, OK

**SIZE** 6,000 sf

WALL SYSTEM R-Panel Warm White

**ROOF SYSTEM** R-Panel Slate Gray

BUILDING END-USE Agricultural Storage This 6,000 sf agricultural building was custom designed by NBS, using one gable symmetrical framing system. Two 14'-0" overhead doors were installed at the front and side of the building, making it easier to store ag equipment. Both doors are insulated, and custom smart trim patterns are featured on each, adding to the aesthetic.

The clear span building has two cupolas located on the roof, custom clipped overhead door corners, and an R-Panel wainscot with a matching color break at the corner trim and downspouts. Warm white wall panels pair perfectly with the gray roof and wainscot, accentuating the clean and modern-looking exterior.