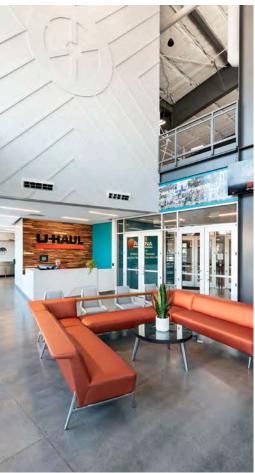

## **U-Haul Health & Wellness Facility**

**LOCATION** Phoenix, AZ

**SIZE** 52,077 sf

WALL SYSTEM Wall By Other

**ROOF SYSTEM** Nucor CFR Standing Seam Polar White

**BUILDING END-USE** Health & Wellness Facility A two-story, state-of-the-art health and wellness facility, this building features a full-size basketball court, multiple group fitness rooms, conference area, and partial mezzanine that houses a two-lane running track and spin studio. The exterior was created using a trio of colors, with glass curtain walls and exposed columns that add to the modern appeal of the structure. This building has skewed and recessed walls, as well as exposed steel throughout the interior. Constructed using four single slope buildings, with a CFR standing seam roof system.

This multi-purpose space will also house the U-Haul recruiting department; wellness program team; a medical clinic; professional development rooms; locker rooms on both levels; cardio and weightlifting equipment; yoga rooms; sports leagues; personal training; and functional training.