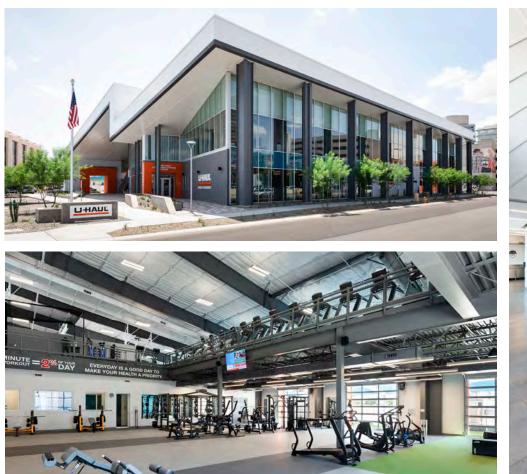

## **U-Haul Health & Wellness Facility**

**LOCATION** Phoenix, AZ

**SIZE** 52,077 sf

WALL SYSTEM Wall By Other

**ROOF SYSTEM** Nucor CFR Standing Seam Polar White

**BUILDING END-USE** Health & Wellness Facility A two-story, state-of-the-art health and wellness facility, this building features a full-size basketball court, multiple group fitness rooms, conference area, and partial mezzanine that houses a two-lane running track and spin studio. The exterior was created using a trio of colors, with glass curtain walls and exposed columns that add to the modern appeal of the structure. This building has skewed and recessed walls, as well as exposed steel throughout the interior. Constructed using four single slope buildings, with a CFR standing seam roof system.

This multi-purpose space will also house the U-Haul recruiting department; wellness program team; a medical clinic; professional development rooms; locker rooms on both levels; cardio and weightlifting equipment; yoga rooms; sports leagues; personal training; and functional training.