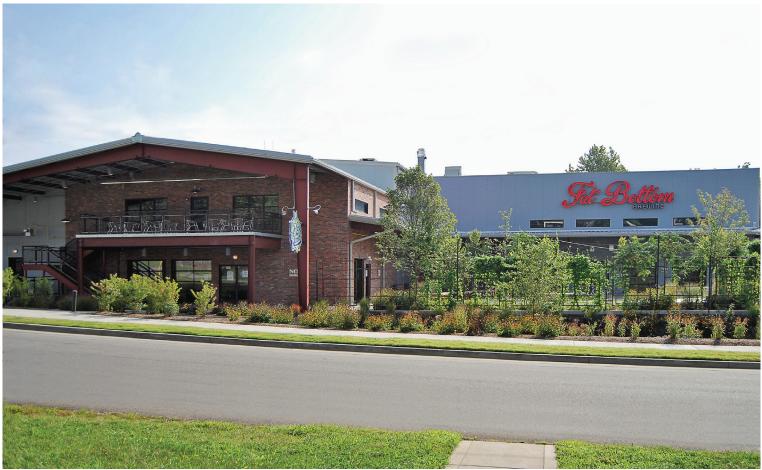

# Fat Bottom Brewery

# **BUILDING END-USE**

Brewery, Restaurant & Event Space

After outgrowing its original location, Fat Bottom Brewery designed a new facility with more space. The 33,576 structure was constructed using a custom Nucor pre-engineered building designed to fit their unique needs. The overall facility uses several gable buildings to house the brewery processing area, storage, tap room, front canopy, and large event space.

The exterior is finished with Insulated Metal Panel walls and a CFR™ Standing Seam roof system.