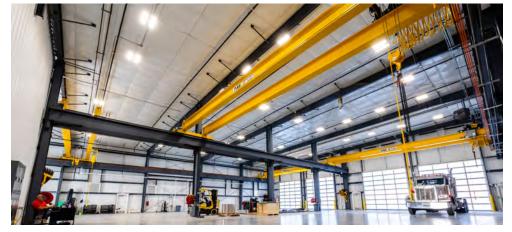

The entire facility was engineered using a single slope building with reverse lean-to and includes three crane bays that house a total of six 10-ton cranes. Approximately 1,400 sf is used for office space, while the remaining square footage occupies the service area and tool storage warehouse. Full-height Nucor Liner Panel lines the back sidewall. Blue below-eave canopies and windows wrap the corner entrance, accenting the regal white insulated metal panel exterior, leaving Aspen with a clean and modern exterior.