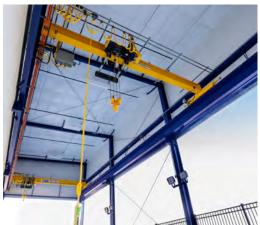

The entire facility was engineered using a single slope building with reverse lean-to and includes three crane bays that house a total of six 10-ton cranes. Approximately 1,400 sf is used for office space, while the remaining square footage occupies the service area and tool storage warehouse. Full-height Nucor Liner Panel lines the back sidewall. Blue below-eave canopies and windows wrap the corner entrance, accenting the regal white insulated metal panel exterior, leaving Aspen with a clean and modern exterior.