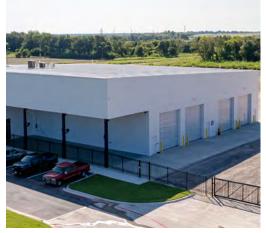

The entire facility was engineered using a single slope building with reverse lean-to and includes three crane bays that house a total of six 10-ton cranes. Approximately 1,400 sf is used for office space, while the remaining square footage occupies the service area and tool storage warehouse. Full-height Nucor Liner Panel lines the back sidewall. Blue below-eave canopies and windows wrap the corner entrance, accenting the regal white insulated metal panel exterior, leaving Aspen with a clean and modern exterior.