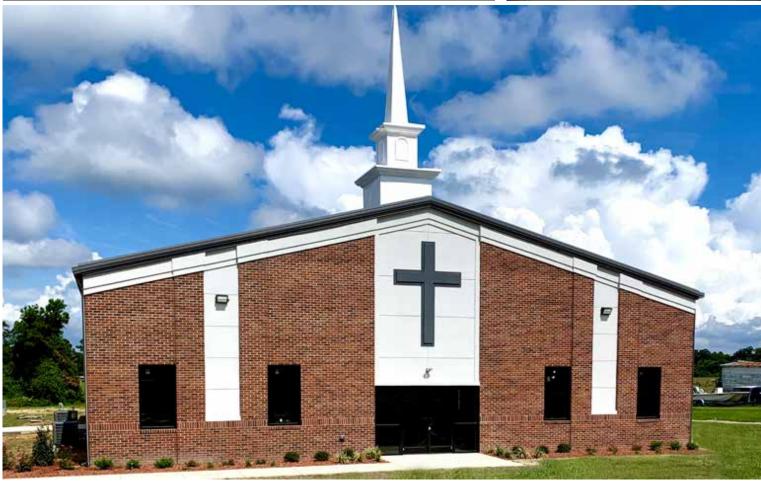

# **Spring Creek Baptist Church**

### **LOCATION**

Seven Springs, NC

### **BUILDING END-USE**

Sanctuary

Spring Creek Baptist Church is an Independent Fundamental Baptist Church located in Seven Springs, NC. This new sanctuary is a 67'x 86' clear span facility. Nucor provided support for a 34' tall steeple with a 6' base that is located center of ridge, and weighs 827 pounds. While the Nucor Classic Wall was utilized for the building, the front is clad with stucco and brick. Also aesthetically pleasing is the use of Nucor's VR16 II Vertical Rib Standing Seam roof system. This roof system is designed to provide a sleek, modern appearance, and is also created to withstand the most extreme weather conditions.