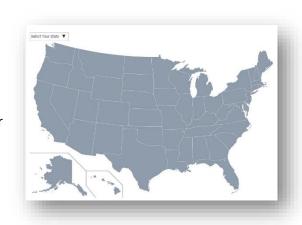

## **Energy Map**

An interactive Energy Code Map is available to Authorized Builders on the Builder Dashboard and Toolbox app. The Energy Code Map allows Builders to look up energy code information for a particular state by clicking on the state or using the dropdown menu to view current energy codes for that state.

To access the Energy Code Map click here: https://www.nucorbuildingsystems.com/builderdashboard/us-energy-codes/