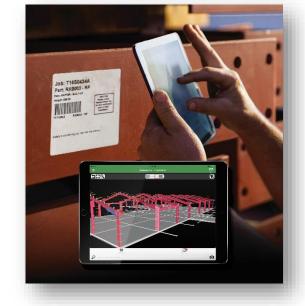

## ShakeoutPro® app easy to add to your project in eQuote

ShakeoutPro® is an innovative staging and shakeout app that saves you money, time, and effort by using a 3D model to illustrate the parts of a building and where they belong on the jobsite. With this app, your fully realized project fits in the palm of your hand on a smartphone or tablet. By scanning the barcode on any part, bundle or crate the app will digitally identify the appropriate parts and highlight them within the 3D model right on your screen.

## **Knowledge Center**

Yes, please add ShakeoutPro™ services for this project (\$575 upcharge)

I do not want ShakeoutPro<sup>™</sup> for this project

Click here for ShakeoutPro benefits and features.

ShakeoutPro™ is a unique mobile app specifically developed to help Builders and Erectors save time unloading and staging steel at the jobsite. It uses a 3D model to illustrate where parts belong on a building and is compatible with both Apple and Android devices. There is no additional special equipment or software required to purchase. Your project data is accessed from the cloud and ShakeoutPro™ uses technology that is already available on today's smart phones and tablets. By simply scanning the barcode on any part, bundle or crate, the app will digitally identify the appropriate parts and highlight them within the 3D model. This app can eliminate stacks of 2D plans cluttering your desk and jobsite. Now, your fully-realized project fits right in the palm of your hand.