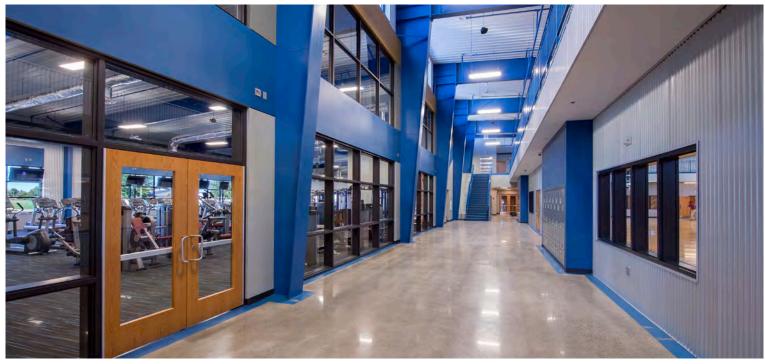

## YMCA of DeKalb County

**LOCATION** Auburn, IN

**SIZE** 30,000 sf

WALL SYSTEM Nucor Classic Wall™

**ROOF SYSTEM** Nucor CFR<sup>™</sup> Standing Seam The YMCA of DeKalb County recently underwent a major renovation and new addition to an existing facility. It new space included fieldhouse with three indoor basketball courts, a walking track, a general fitness area, a women's wellness center, fitness rooms and a community room. The existing facility was remodeled and includes a racquetball court, fitness studios and child-watch area.

Their new addition was designed using a 30,000-square-foot pre-engineered Nucor building with Nucor Classic Wall<sup>™</sup> panels on the exterior and a Nucor CFR<sup>™</sup> Standing Seam roof system.