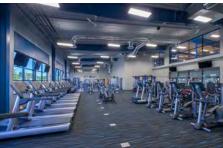

## YMCA of DeKalb County

**LOCATION** Auburn, IN

**SIZE** 30,000 sf

WALL SYSTEM Nucor Classic Wall™

**ROOF SYSTEM** Nucor CFR<sup>™</sup> Standing Seam The YMCA of DeKalb County recently underwent a major renovation and new addition to an existing facility. It new space included fieldhouse with three indoor basketball courts, a walking track, a general fitness area, a women's wellness center, fitness rooms and a community room. The existing facility was remodeled and includes a racquetball court, fitness studios and child-watch area.

Their new addition was designed using a 30,000-square-foot pre-engineered Nucor building with Nucor Classic Wall<sup>™</sup> panels on the exterior and a Nucor CFR<sup>™</sup> Standing Seam roof system.