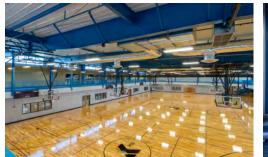

## YMCA of DeKalb County

**LOCATION** Auburn, IN

**SIZE** 30,000 sf

WALL SYSTEM Nucor Classic Wall™

**ROOF SYSTEM** Nucor CFR<sup>™</sup> Standing Seam The YMCA of DeKalb County recently underwent a major renovation and new addition to an existing facility. It new space included fieldhouse with three indoor basketball courts, a walking track, a general fitness area, a women's wellness center, fitness rooms and a community room. The existing facility was remodeled and includes a racquetball court, fitness studios and child-watch area.

Their new addition was designed using a 30,000-square-foot pre-engineered Nucor building with Nucor Classic Wall<sup>™</sup> panels on the exterior and a Nucor CFR<sup>™</sup> Standing Seam roof system.