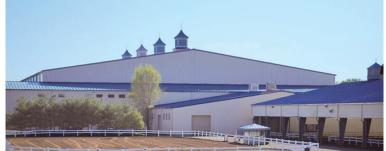

# Virginia Horse Center Equine Exhibition Complex

# **LOCATION**

Lexington, VA

# SIZE

107,800 sf

# **WALL SYSTEM**

Nucor Accent Wall™

# **ROOF SYSTEM**

Nucor CFR™ Standing Seam

Located between the Blue Ridge & Allegheny mountains, Virginia Horse Center is one of the nation's leading equine exhibition centers. This massive metal building complex can accommodate over 700 horses and features a 39,400 sf show arena with a partial mezzanine viewing room. Built to share the design of existing structures, each building includes a clear story window section along the length of each roof, with distinctive cupolas.