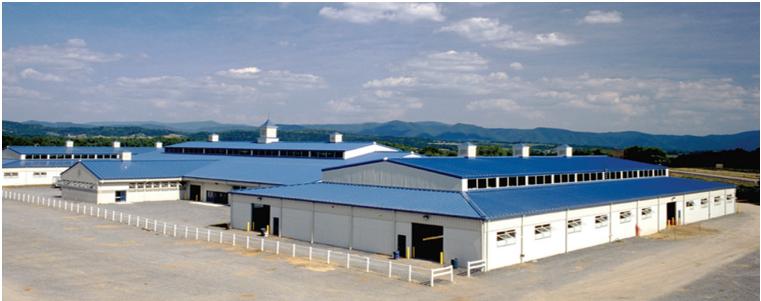

# Virginia Horse Center Equine Exhibition Complex

# **LOCATION**

Lexington, VA

# SIZE

107,800 sf

# **WALL SYSTEM**

Nucor Accent Wall™

# **ROOF SYSTEM**

Nucor CFR™ Standing Seam

Located between the Blue Ridge & Allegheny mountains, Virginia Horse Center is one of the nation's leading equine exhibition centers. This massive metal building complex can accommodate over 700 horses and features a 39,400 sf show arena with a partial mezzanine viewing room. Built to share the design of existing structures, each building includes a clear story window section along the length of each roof, with distinctive cupolas.