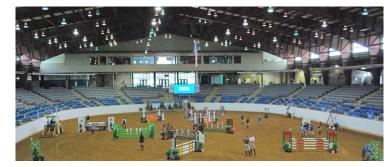

# Virginia Horse Center Equine Exhibition Complex

# **LOCATION**

Lexington, VA

# SIZE

107,800 sf

# **WALL SYSTEM**

Nucor Accent Wall™

# **ROOF SYSTEM**

Nucor CFR™ Standing Seam

Located between the Blue Ridge & Allegheny mountains, Virginia Horse Center is one of the nation's leading equine exhibition centers. This massive metal building complex can accommodate over 700 horses and features a 39,400 sf show arena with a partial mezzanine viewing room. Built to share the design of existing structures, each building includes a clear story window section along the length of each roof, with distinctive cupolas.