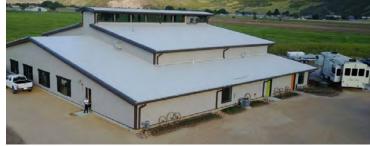

## **BUILDING END-USE**

Micro Greens Grower

Located in Wasatch County, Utah, Strong Vertical Farms expanded their home business to 1,700 square feet and then into this 11,000 square foot indoor growing facility in 2017. Strong grows their produce indoors and hydroponically. Their warehouses only use biodegradable products and LED grow lights allowing them to be a 90% green company.

Micro-greens are grown on 7 levels with over 6 acres of plants. The facility houses a grow building, refrigerated space, a harvest pack, a grow clerestory, and an office and breakroom.