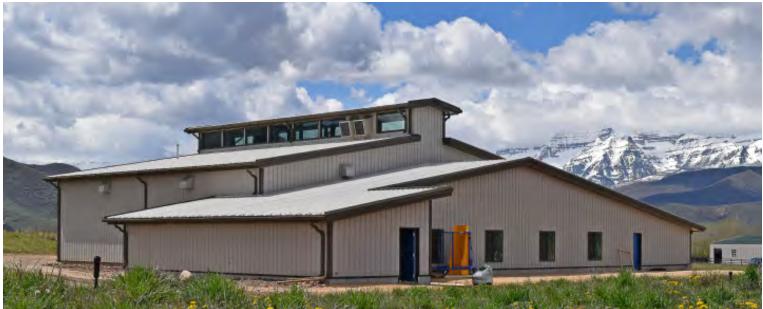

## **BUILDING END-USE**

Micro Greens Grower

Located in Wasatch County, Utah, Strong Vertical Farms expanded their home business to 1,700 square feet and then into this 11,000 square foot indoor growing facility in 2017. Strong grows their produce indoors and hydroponically. Their warehouses only use biodegradable products and LED grow lights allowing them to be a 90% green company.

Micro-greens are grown on 7 levels with over 6 acres of plants. The facility houses a grow building, refrigerated space, a harvest pack, a grow clerestory, and an office and breakroom.