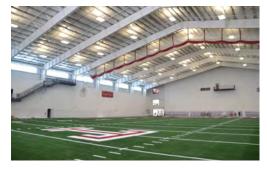

## **ROOF SYSTEM**

Nucor CFR™ Standing Seam

The Temple University Student Health and Wellness Center is an academic, athletics and recreation facility that provides enhanced space for students in the College of Public Health to hone their clinical skills along with space for students to play recreational sports and weight train. The 60,200 sf pre-engineered structure houses an indoor football field for practices.

The building was designed using a custom Nucor building with a Nucor CFR™ Standing Seam roof system.