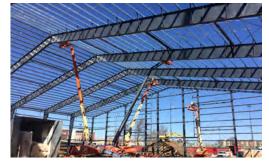

## **ROOF SYSTEM**

Nucor CFR™ Standing Seam

The Temple University Student Health and Wellness Center is an academic, athletics and recreation facility that provides enhanced space for students in the College of Public Health to hone their clinical skills along with space for students to play recreational sports and weight train. The 60,200 sf pre-engineered structure houses an indoor football field for practices.

The building was designed using a custom Nucor building with a Nucor CFR™ Standing Seam roof system.