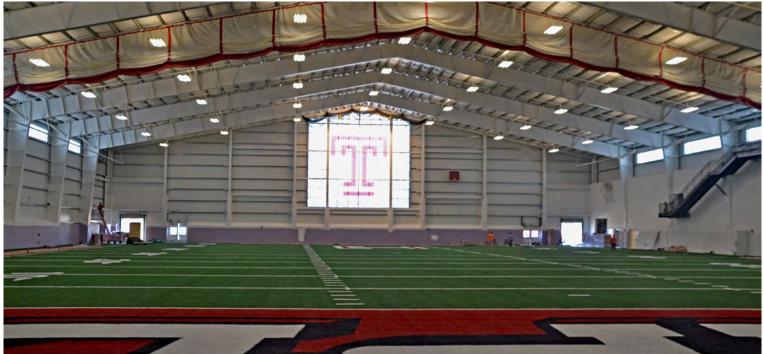

## **ROOF SYSTEM**

Nucor CFR™ Standing Seam

The Temple University Student Health and Wellness Center is an academic, athletics and recreation facility that provides enhanced space for students in the College of Public Health to hone their clinical skills along with space for students to play recreational sports and weight train. The 60,200 sf pre-engineered structure houses an indoor football field for practices.

The building was designed using a custom Nucor building with a Nucor CFR™ Standing Seam roof system.