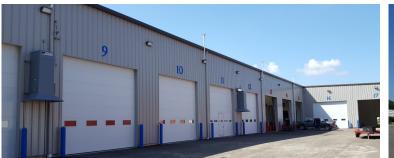

## Scientific Brake & Equipment Company

LOCATION Mount Pleasant, MI

**SIZE** 30,000 sf

WALL SYSTEM Nucor Reverse Classic Wall™

**ROOF SYSTEM** Nucor CFR<sup>™</sup> Standing Seam Scientific Brake and Equipment Company is a provider of trailers, heavy duty truck parts, truck repair services and equipment. Their new 30,000-square-foot facility located in Mount Pleasant, Mi serves as a retail location for sales and equipment as well as a repair shop.

The building was designed using a pre-engineered Nucor building with Nucor Reverse Classic Wall<sup>™</sup> panels on the exterior and a Nucor CFR<sup>™</sup> Standing Seam roof system.