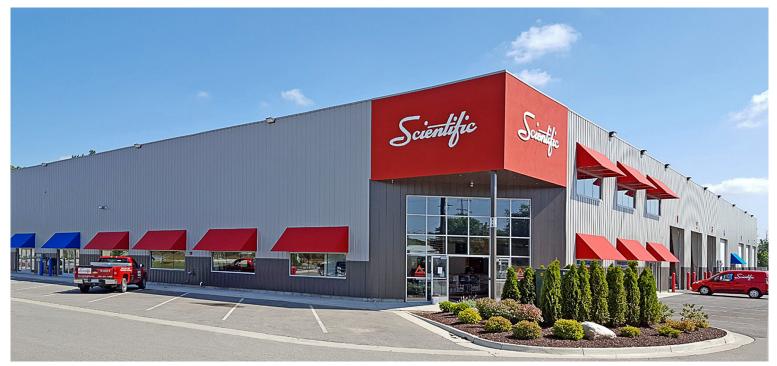

## Scientific Brake & Equipment Company

LOCATION Mount Pleasant, MI

**SIZE** 30,000 sf

WALL SYSTEM Nucor Reverse Classic Wall™

**ROOF SYSTEM** Nucor CFR<sup>™</sup> Standing Seam Scientific Brake and Equipment Company is a provider of trailers, heavy duty truck parts, truck repair services and equipment. Their new 30,000-square-foot facility located in Mount Pleasant, Mi serves as a retail location for sales and equipment as well as a repair shop.

The building was designed using a pre-engineered Nucor building with Nucor Reverse Classic Wall<sup>™</sup> panels on the exterior and a Nucor CFR<sup>™</sup> Standing Seam roof system.