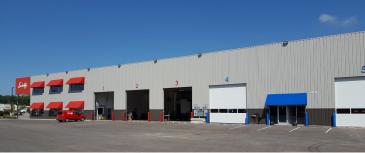

## Scientific Brake & Equipment Company

LOCATION Mount Pleasant, MI

**SIZE** 30,000 sf

WALL SYSTEM Nucor Reverse Classic Wall™

**ROOF SYSTEM** Nucor CFR<sup>™</sup> Standing Seam Scientific Brake and Equipment Company is a provider of trailers, heavy duty truck parts, truck repair services and equipment. Their new 30,000-square-foot facility located in Mount Pleasant, Mi serves as a retail location for sales and equipment as well as a repair shop.

The building was designed using a pre-engineered Nucor building with Nucor Reverse Classic Wall<sup>™</sup> panels on the exterior and a Nucor CFR<sup>™</sup> Standing Seam roof system.