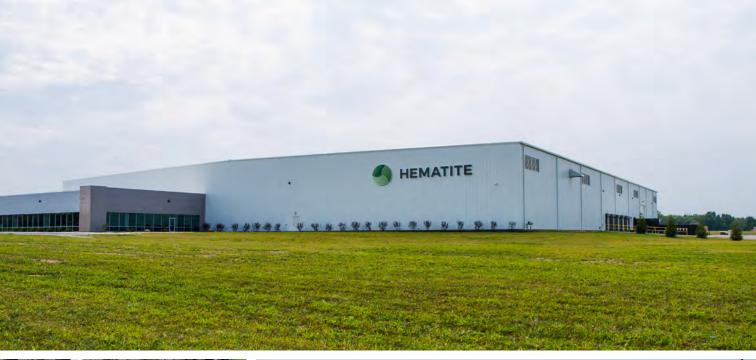

## Hematite Headquarters & Manufacturing Facility

LOCATION Englewood, OH

**SIZE** 105,280 sf

WALL SYSTEM Nucor Accent Wall™

**ROOF SYSTEM** Nucor CFR<sup>™</sup> Standing Seam Hematite, Inc., a Tier 1 automotive parts manufacturer recently opened a 106,000 sf office and manufacturing facility in western Ohio.

Serving as the company's US Corporate Headquarters, the state-of-the-art building includes office space along with extensive manufacturing space for it's production lines.

The facility was designed using a pre-engineered Nucor building with Nucor Accent Wall<sup>™</sup> panels on the exterior and a Nucor CFR<sup>™</sup> Standing Seam roof system.