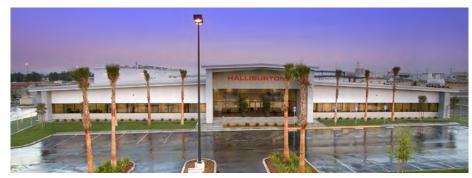

## **Halliburton Office Building**

## **LOCATION**

Bakersfield, CA

## SIZE

51,000 sf

## **ROOF SYSTEM**

Insulated Metal Panel

Halliburton is one of the world's largest providers of products and services to the energy industry. The 51,000 sf building includes offices and cubicles for over 100 employees, an expandable training center seating up to 300 persons, locker rooms, and several conference rooms. The facility utilizes state-of-the-art mechanical systems saving significantly more energy than required by California Energy Codes. Daylighting was maximized with transparent walls and clerestory glazing.