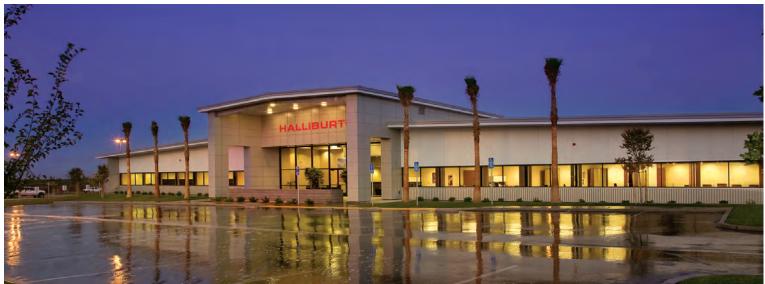

## **Halliburton Office Building**

## **LOCATION**

Bakersfield, CA

## SIZE

51,000 sf

## **ROOF SYSTEM**

Insulated Metal Panel

Halliburton is one of the world's largest providers of products and services to the energy industry. The 51,000 sf building includes offices and cubicles for over 100 employees, an expandable training center seating up to 300 persons, locker rooms, and several conference rooms. The facility utilizes state-of-the-art mechanical systems saving significantly more energy than required by California Energy Codes. Daylighting was maximized with transparent walls and clerestory glazing.