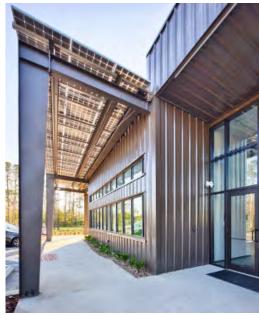

The project consists of two single slope clearspan buildings encompasing the modern open-concept office space and warehouse. Each building features a lean-to with exposed columns and solar panel canopies, which provide for shade and abundant natural energy. The buildings are clad in Nucor Classic Wall™ panel in burnished slate, while the roof utilizes 24-gauge Nucor CFR™ Standing Seam panels in Galvalume.