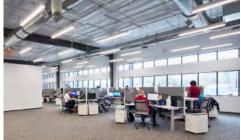

The project consists of two single slope clearspan buildings encompasing the modern open-concept office space and warehouse. Each building features a lean-to with exposed columns and solar panel canopies, which provide for shade and abundant natural energy. The buildings are clad in Nucor Classic Wall™ panel in burnished slate, while the roof utilizes 24-gauge Nucor CFR™ Standing Seam panels in Galvalume.