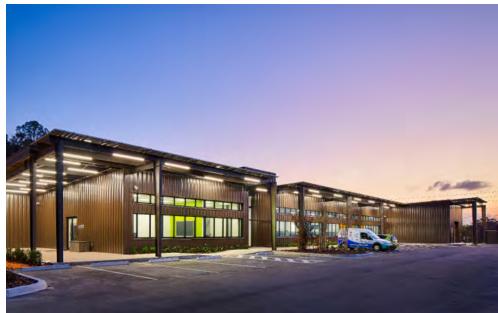

The project consists of two single slope clearspan buildings encompasing the modern open-concept office space and warehouse. Each building features a lean-to with exposed columns and solar panel canopies, which provide for shade and abundant natural energy. The buildings are clad in Nucor Classic Wall™ panel in burnished slate, while the roof utilizes 24-gauge Nucor CFR™ Standing Seam panels in Galvalume.

Metal Architecture announced that CompuTech's new headquarters had won the 2018 Design Award for the Metal Buildings category, and featured the project in their July 2018 issue.