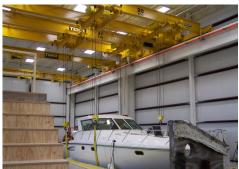

## Tiara Yachts Headquarters & Manufacturing Facility

LOCATION Holland, MI

**SIZE** 312,000 sf

WALL SYSTEM Nucor Classic Wall<sup>™</sup> Panel

**ROOF SYSTEM** Nucor CFR <sup>™</sup> Standing Seam Roof System This 312,000 custom yacht manufacturing facility and corporate headquarters is an expansion to an existing conventional steel structure. It features bays up to 80' and several overhead monorail cranes at 20-30 ton capacities.

The interior includes partitions as well as Nucor Liner Panel. The exterior features a lean-to structure with stepped eave heights, parapet walls and large overhead doors.