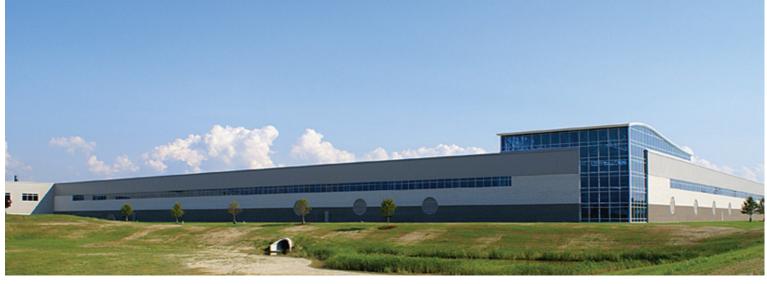

## Tiara Yachts Headquarters & Manufacturing Facility

LOCATION Holland, MI

**SIZE** 312,000 sf

WALL SYSTEM Nucor Classic Wall<sup>™</sup> Panel

**ROOF SYSTEM** Nucor CFR <sup>™</sup> Standing Seam Roof System This 312,000 custom yacht manufacturing facility and corporate headquarters is an expansion to an existing conventional steel structure. It features bays up to 80' and several overhead monorail cranes at 20-30 ton capacities.

The interior includes partitions as well as Nucor Liner Panel. The exterior features a lean-to structure with stepped eave heights, parapet walls and large overhead doors.