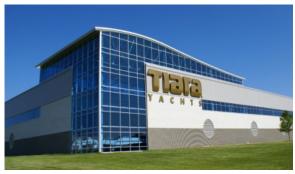

## Tiara Yachts Headquarters & Manufacturing Facility

LOCATION Holland, MI

**SIZE** 312,000 sf

WALL SYSTEM Nucor Classic Wall<sup>™</sup> Panel

**ROOF SYSTEM** Nucor CFR <sup>™</sup> Standing Seam Roof System This 312,000 custom yacht manufacturing facility and corporate headquarters is an expansion to an existing conventional steel structure. It features bays up to 80' and several overhead monorail cranes at 20-30 ton capacities.

The interior includes partitions as well as Nucor Liner Panel. The exterior features a lean-to structure with stepped eave heights, parapet walls and large overhead doors.