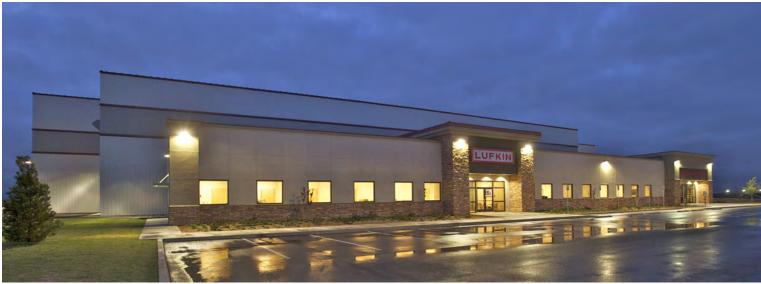

# Lufkin Industries, Inc. Office and Manufacturing Facility

### **LOCATION**

Odessa, TX

# SIZE

40,400 sf

## **ROOF SYSTEM**

Nucor CFR™ Standing Seam Roof System The Odessa, Texas location of Lufkin Industries consolidated operations from several different locations in West Texas resulting in a single facility for 100 employees. The completed preengineered steel structure includes a 36,800 sf manufacturing facility and 13,600 sf technology and training center that house the firm's regional offices. Operations at the new facility include oil field operations, technological and automation training and electronic cable manufacturing.