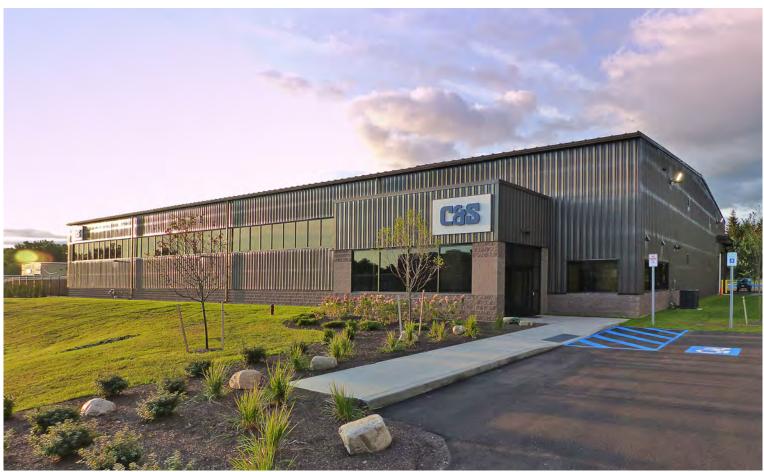

# **C&S Companies Shop Facility**

### **ROOF SYSTEM**

Nucor CFR™ Standing Seam

This new 35,000 sf custom Nucor building is designed to be used for an office, fabrication and warehouse facility. The office portion features private offices, meeting space, conference room and kitchen area. The warehouse and fabrication area features a partial mezzanine with high bay storage, overhead crane, steel fabrication area, and a loading dock. The building was designed to incorporate high bay windows to allow natural lighting into the warehouse.

The exterior of the building is finished with Nucor Reverse Classic Wall™ panel and a Nucor CFR™ Standing Seam roof system.