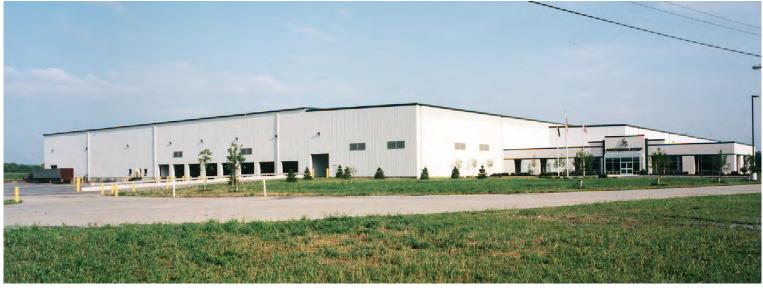

## Precision Strip Manufacturing Facility

LOCATION Middletown, OH

**SIZE** 351,500 sf

WALL SYSTEM Nucor Accent<sup>™</sup> Wall Panel

**ROOF SYSTEM** Nucor CFR <sup>™</sup> Standing Seam Roof Precision Strip, the nation's largest toll processor of metal, processes, stores, and delivers rolled steel, aluminum, and copper to the automotive, appliance, industrial products, and beverage can industries. Their 351,500 sf facility includes multiple cranes from seven to 70 ton capacities. The building features the Nucor CFR<sup>™</sup> Standing Seam roof system and Nucor Accent<sup>™</sup> Wall Panel.