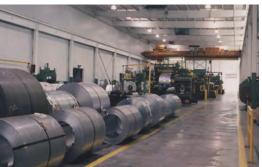

## Precision Strip Manufacturing Facility

LOCATION Middletown, OH

**SIZE** 351,500 sf

WALL SYSTEM Nucor Accent<sup>™</sup> Wall Panel

**ROOF SYSTEM** Nucor CFR <sup>™</sup> Standing Seam Roof Precision Strip, the nation's largest toll processor of metal, processes, stores, and delivers rolled steel, aluminum, and copper to the automotive, appliance, industrial products, and beverage can industries. Their 351,500 sf facility includes multiple cranes from seven to 70 ton capacities. The building features the Nucor CFR<sup>™</sup> Standing Seam roof system and Nucor Accent<sup>™</sup> Wall Panel.