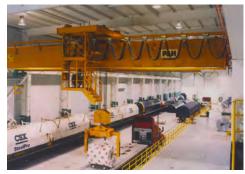

## Precision Strip Manufacturing Facility

LOCATION Middletown, OH

**SIZE** 351,500 sf

WALL SYSTEM Nucor Accent<sup>™</sup> Wall Panel

**ROOF SYSTEM** Nucor CFR <sup>™</sup> Standing Seam Roof Precision Strip, the nation's largest toll processor of metal, processes, stores, and delivers rolled steel, aluminum, and copper to the automotive, appliance, industrial products, and beverage can industries. Their 351,500 sf facility includes multiple cranes from seven to 70 ton capacities. The building features the Nucor CFR<sup>™</sup> Standing Seam roof system and Nucor Accent<sup>™</sup> Wall Panel.