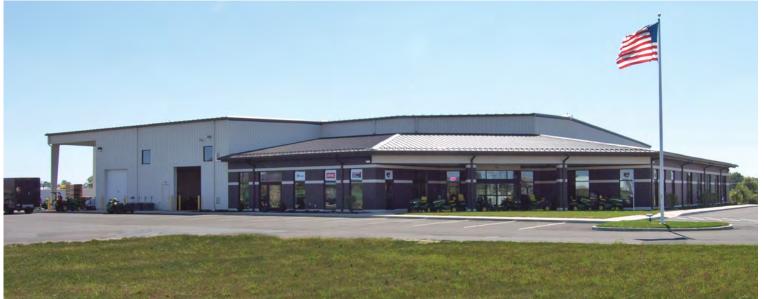

# Koenig Equipment Sales & Service Dealership

# **LOCATION**

Greenville, OH

# SIZE

42,650 sf

After outgrowing their prior location, plans for a new building were developed to double the square footage of the previous space, and increase the footprint of the retail store to four times its original size. The facility now covers 42,000 square feet, with a shop area of 100-by-160-feet, in addition to a retail store and lobby, learning and conference area, parts storage, wash bay and more.