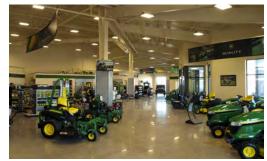

### **ROOF SYSTEM**

Nucor CFR™ Standing Seam

Koenig Equipment is a farm and turf equipment dealer serving local agricultural communities, residential property owners, landscapers and contractors. With thirteen locations across southwestern Ohio and southeastern Indiana, Koenig specializes in high-quality brands including John Deere, Honda and Stihl.

After outgrowing their prior location, plans for a new building were developed to double the square footage of the previous space, and increase the footprint of the retail store to four times its original size. The facility now covers 42,000 square feet, with a shop area of 100-by-160-feet, in addition to a retail store and lobby, learning and conference area, parts storage, wash bay and more.