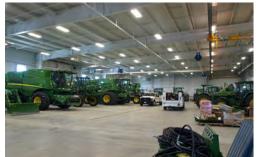

After outgrowing their prior location, plans for a new building were developed to double the square footage of the previous space, and increase the footprint of the retail store to four times its original size. The facility now covers 42,000 square feet, with a shop area of 100-by-160-feet, in addition to a retail store and lobby, learning and conference area, parts storage, wash bay and more.

The building features large overhead doors that allow the equipment to be easily moved into place, as well as a 1-ton and 3-ton capacity overhead cranes that can be used for safely lifting parts from the massive agricultural equipment in for repair.