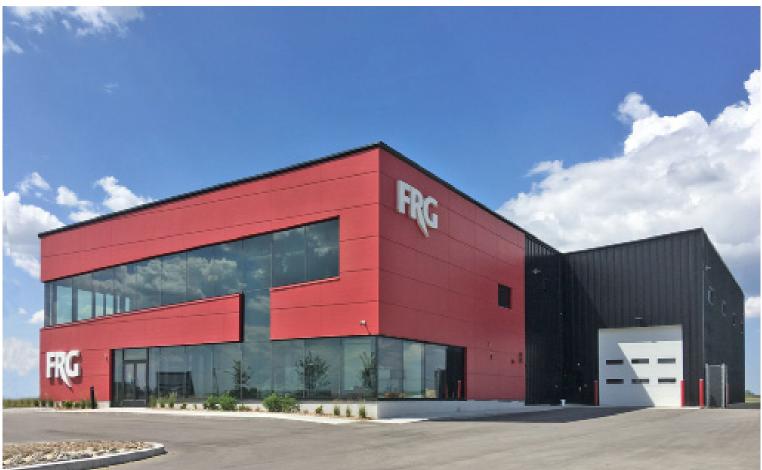

# Fort Rouge Glass Facility

The building was designed using a custom Nucor pre-engineered building to create a space that suited FRG's business needs while also reflecting their signature style. The 18,000 sq. ft. building includes a spacious showroom, office space on an upper mezzanine and production facility that is twice the size of their former location. The facility fittingly features a fresh-looking glass façade with several unique glass features incorporated inside the building. The two levels of office and show room space feature an eye-catching staircase along with beautiful glass wall panels and sliding doors. There is also a large fabrication and warehouse facility custom built to better service their customers' needs.