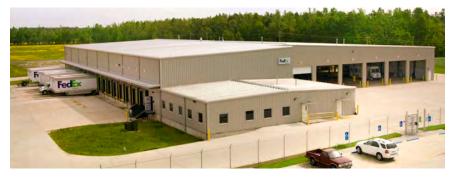

## SIZE

3,000,000 sf +

Federal Express has been a customer of Nucor Building Systems for over 15 years, delivering primarily FedEx Ground facilities. Over the past decade, NBS has manufactured more than 50 buildings for FedEx totaling over 3 million square feet of space. Through this ongoing partnership, NBS has developed an understanding of FedEx's expansion requirements and has been able to respond quickly and efficiently to consistently provide them with cost-effective building solutions.

Typical FedEx facilities are comprised of large, multi-span buildings with bar joist construction, multiple overhead doors, metal wall exteriors, and Nucor CFR™ standing seam roof system.