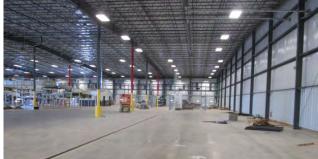

Typical FedEx facilities are comprised of large, multi-span buildings with bar joist construction, multiple overhead doors, metal wall exteriors, and Nucor CFR™ standing seam roof system.