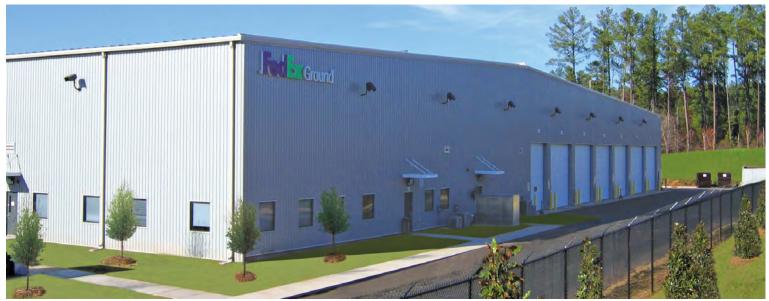

## SIZE

3,000,000 sf +

Federal Express has been a customer of Nucor Building Systems for over 15 years, delivering primarily FedEx Ground facilities. Over the past decade, NBS has manufactured more than 50 buildings for FedEx totaling over 3 million square feet of space. Through this ongoing partnership, NBS has developed an understanding of FedEx's expansion requirements and has been able to respond quickly and efficiently to consistently provide them with cost-effective building solutions.

Typical FedEx facilities are comprised of large, multi-span buildings with bar joist construction, multiple overhead doors, metal wall exteriors, and Nucor CFR™ standing seam roof system.