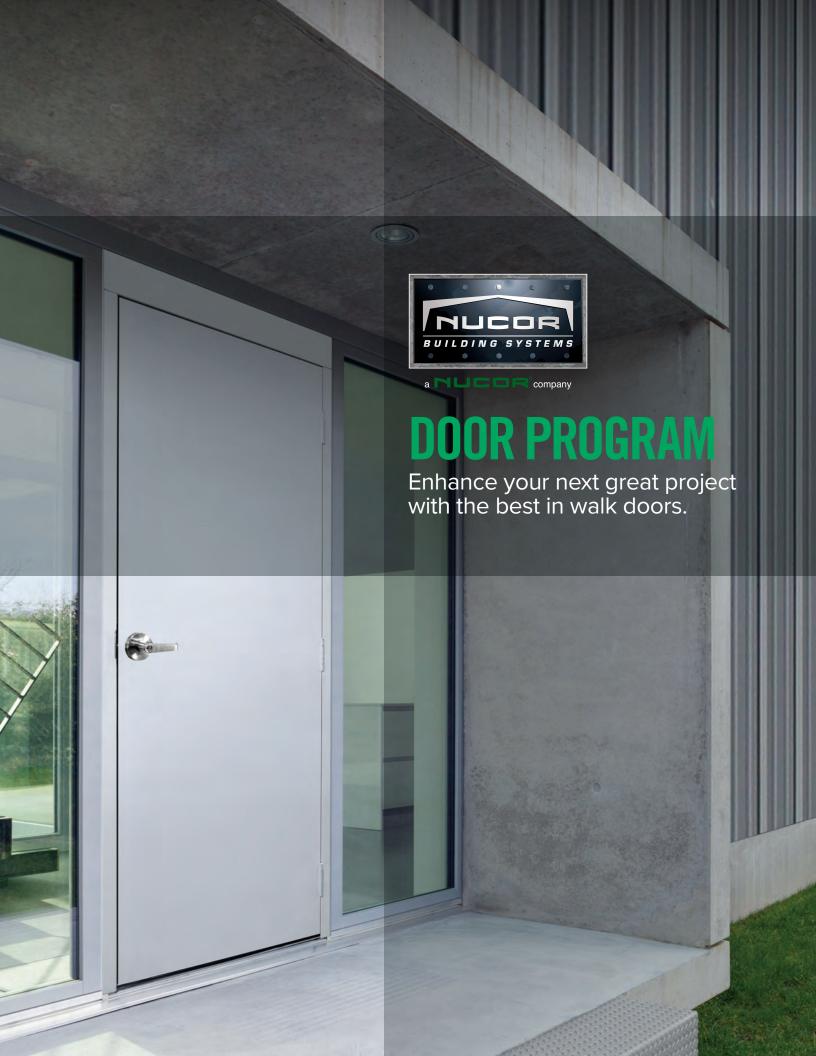

### Walk Doors Designed for the Metal Building Industry.

As a leader in custom engineered steel buildings, Nucor Building Systems supplies a wide range of building types and components. We also offer a variety of accessories to enhance virtually any building system. Our quality door system complements Nucor metal building profiles and are ideal for both new construction and retrofits.

When you choose NBS doors for your next building project, you're not just giving occupants a way to get from Point A to Point B. You're providing an extra finishing touch that sets your building apart from the ordinary. That's because NBS doors enhance your project and will provide long-term performance.

Our standard walk door package includes a powder coated finish on the door leaf and frame. This upgrade provides a more durable and consistent finish, extending the life span of your walk doors in the field.