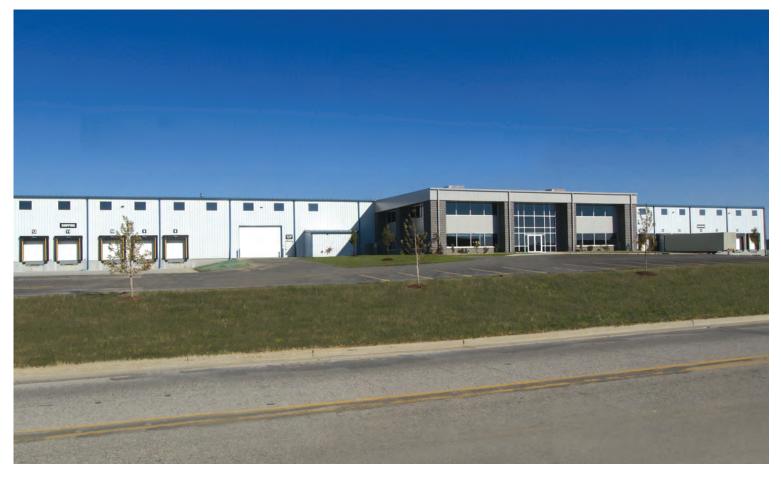

## **Dave Carter & Associates**

LOCATION Goshen, IN

**SIZE** 186,000 sf

WALL SYSTEM Nucor Classic Wall<sup>™</sup> Panel

**ROOF SYSTEM** Nucor CFR<sup>™</sup> Standing Seam Dave Carter & Associates, Inc. is a supplier to the manufactured housing and recreational vehicle (RV) industries for over 30 years. With locations across the United States, they provide a comprehensive selection of products to manufacturers throughout these industries from infrastructural products such as electrical and plumbing, to ventilation and air conditioning, doors and windows, electronics, and appliances.

After outgrowing their existing facility, Dave Carter & Associates planned an expansion to a new location designed using a custom Nucor pre-engineered building. The 186,000 facility includes primarily manufacturing and distribution space with over 8,000 sf office space and two 5-ton cranes.