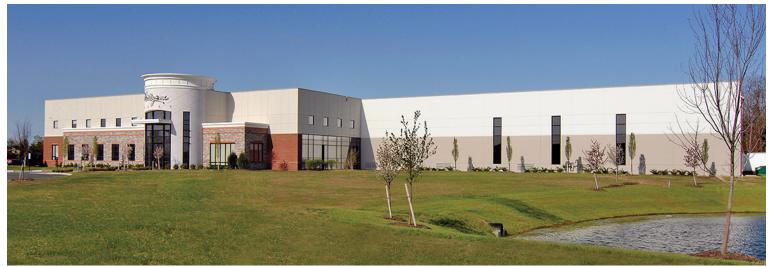

# Thirty One Gifts Headquarters & Distribution Center

### **ROOF SYSTEM**

Nucor CFR™ Standing Seam

After experiencing tremendous growth, Thirty One Gifts, a handbag and accessory retailer, relocated its operations to a new 98,000 sf facility that houses 780 employees and services 50,000 independent consultants nationwide. The building is comprised of 60,000 sf of warehouse and distribution space, a 20,000 sf production area, and 17,000 sf of office space.

The LEED-certified building was built with future expansion in mind using long bay and Nucor ClearBay® joist system. The exterior is finished with a combination of Nucor Accent Wall panel and hardwall with a parapet and uses Nucor CFR™ Standing Seam.