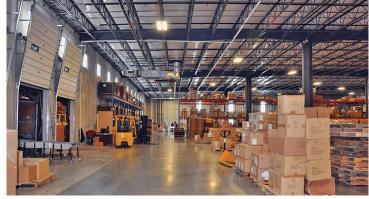

### **ROOF SYSTEM**

Nucor CFR™ Standing Seam

After experiencing tremendous growth, Thirty One Gifts, a handbag and accessory retailer, relocated its operations to a new 98,000 sf facility that houses 780 employees and services 50,000 independent consultants nationwide. The building is comprised of 60,000 sf of warehouse and distribution space, a 20,000 sf production area, and 17,000 sf of office space.