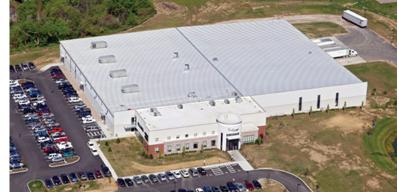

# Thirty One Gifts Headquarters & Distribution Center

### **ROOF SYSTEM**

Nucor CFR™ Standing Seam

After experiencing tremendous growth, Thirty One Gifts, a handbag and accessory retailer, relocated its operations to a new 98,000 sf facility that houses 780 employees and services 50,000 independent consultants nationwide. The building is comprised of 60,000 sf of warehouse and distribution space, a 20,000 sf production area, and 17,000 sf of office space.

The LEED-certified building was built with future expansion in mind using long bay and Nucor ClearBay® joist system. The exterior is finished with a combination of Nucor Accent Wall panel and hardwall with a parapet and uses Nucor CFR™ Standing Seam.