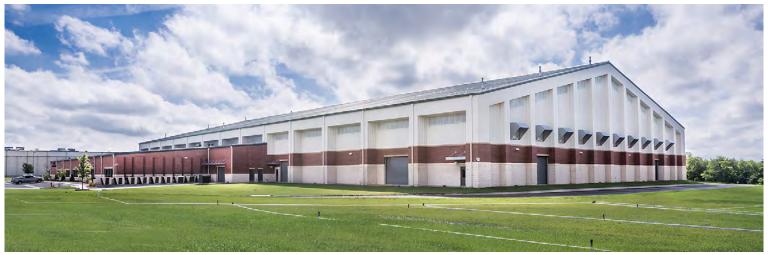

#### SIZE

92,000 sf

## **WALL SYSTEM**

Nucor Classic Wall™ & Masonry

## **ROOF SYSTEM**

Nucor CFR™ Standing Seam

The Midway Independent School District, serves students in Waco, Woodway and Hewitt, Texas. Their new state-of-the-art student activities center has a full-size, 85,000 SF indoor football field, a12,000 SF weight room, and a 2,500 SF mat room.

The building was designed using a Nucor pre-engineered building systems and is finished with Nucor Classic Wall™ Panel and a Nucor CFR Roof™ System.