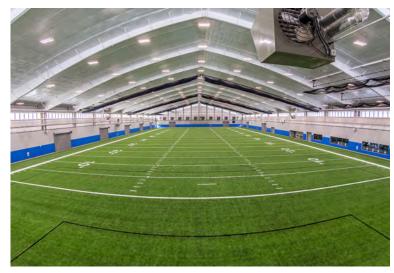

## **ROOF SYSTEM**

Nucor CFR™ Standing Seam

The Midway Independent School District, serves students in Waco, Woodway and Hewitt, Texas. Their new state-of-the-art student activities center has a full-size, 85,000 SF indoor football field, a12,000 SF weight room, and a 2,500 SF mat room.

The massive full-sized football field divides into four sections, so multiple activities can occur at the same time. The field can also be converted into a baseball diamond by dropping nets, allows golfers to practice inside.