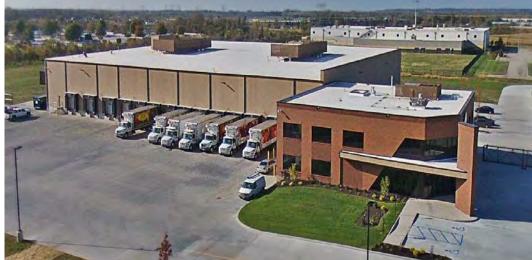

## WAREHOUSES

With over three decades of experience, Nucor Building Systems understands the diverse needs of the modern warehouse and logistics industry. Whether you need 1,000,000 sf or 10,000 sf, from heated or unheated, to refrigerated or a strictly climate controlled warehouse, the configuration and expansion capabilities of our custom metal buildings are endless, making them the perfect solution for your new facility. Our systems also utilize green building materials which can help lower total operational costs, while other features or specialty equipment can be incorporated into your custom metal building design to increase safety and performance.