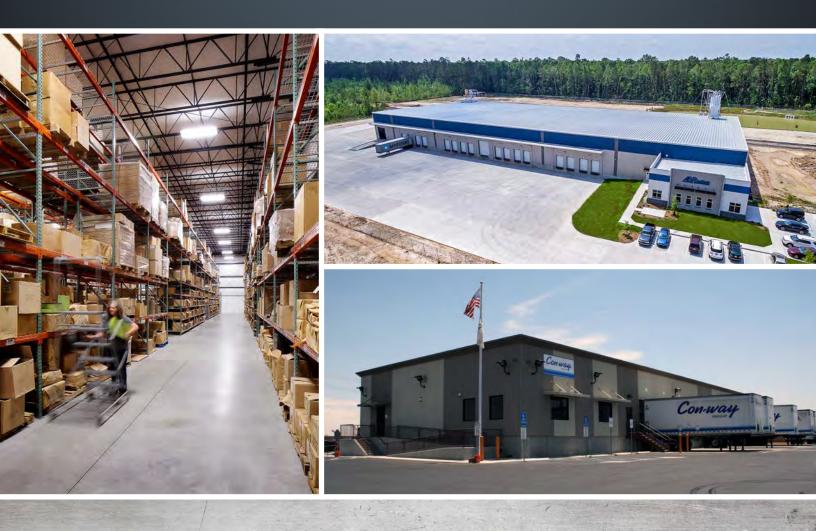

## WAREHOUSES

With over three decades of experience, Nucor Building Systems understands the diverse needs of the modern warehouse and logistics industry. Whether you need 1,000,000 sf or 10,000 sf, from heated or unheated, to refrigerated or a strictly climate controlled warehouse, the configuration and expansion capabilities of our custom metal buildings are endless, making them the perfect solution for your new facility. Our systems also utilize green building materials which can help lower total operational costs, while other features or specialty equipment can be incorporated into your custom metal building design to increase safety and performance.