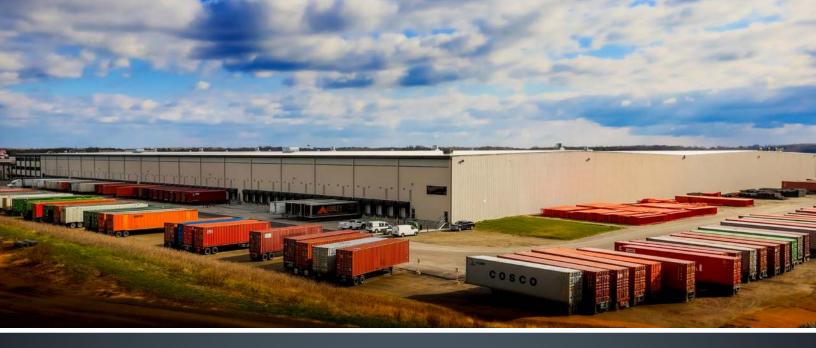

## WAREHOUSES

With over three decades of experience, Nucor Building Systems understands the diverse needs of the modern warehouse and logistics industry. Whether you need 1,000,000 sf or 10,000 sf, from heated or unheated, to refrigerated or a strictly climate controlled warehouse, the configuration and expansion capabilities of our custom metal buildings are endless, making them the perfect solution for your new facility. Our systems also utilize green building materials which can help lower total operational costs, while other features or specialty equipment can be incorporated into your custom metal building design to increase safety and performance.