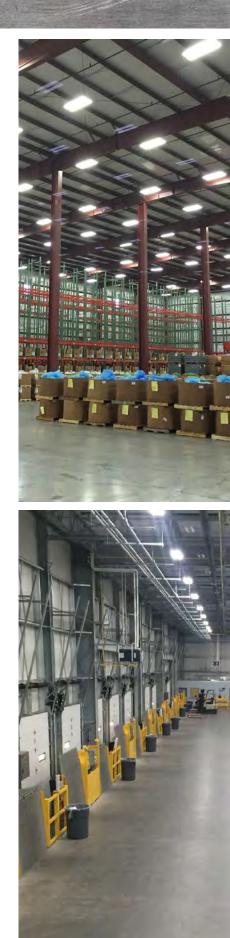

## WAREHOUSES

With over three decades of experience, Nucor Building Systems understands the diverse needs of the modern warehouse and logistics industry. Whether you need 1,000,000 sf or 10,000 sf, from heated or unheated, to refrigerated or a strictly climate controlled warehouse, the configuration and expansion capabilities of our custom metal buildings are endless, making them the perfect solution for your new facility. Our systems also utilize green building materials which can help lower total operational costs, while other features or specialty equipment can be incorporated into your custom metal building design to increase safety and performance.