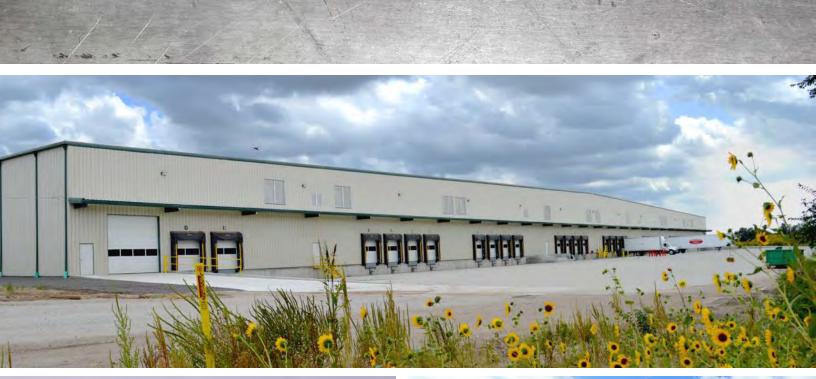

## WAREHOUSES

With over three decades of experience, Nucor Building Systems understands the diverse needs of the modern warehouse and logistics industry. Whether you need 1,000,000 sf or 10,000 sf, from heated or unheated, to refrigerated or a strictly climate controlled warehouse, the configuration and expansion capabilities of our custom metal buildings are endless, making them the perfect solution for your new facility. Our systems also utilize green building materials which can help lower total operational costs, while other features or specialty equipment can be incorporated into your custom metal building design to increase safety and performance.