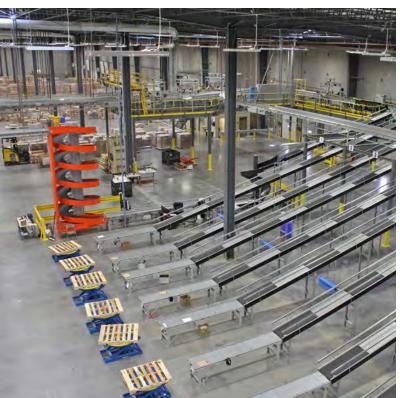

## WAREHOUSES

With over three decades of experience, Nucor Building Systems understands the diverse needs of the modern warehouse and logistics industry. Whether you need 1,000,000 sf or 10,000 sf, from heated or unheated, to refrigerated or a strictly climate controlled warehouse, the configuration and expansion capabilities of our custom metal buildings are endless, making them the perfect solution for your new facility. Our systems also utilize green building materials which can help lower total operational costs, while other features or specialty equipment can be incorporated into your custom metal building design to increase safety and performance.