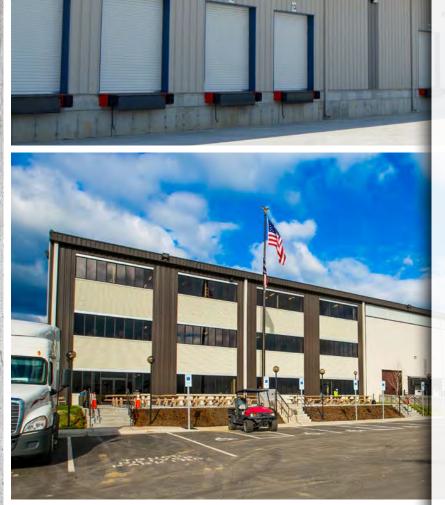

## WAREHOUSES

With over three decades of experience, Nucor Building Systems understands the diverse needs of the modern warehouse and logistics industry. Whether you need 1,000,000 sf or 10,000 sf, from heated or unheated, to refrigerated or a strictly climate controlled warehouse, the configuration and expansion capabilities of our custom metal buildings are endless, making them the perfect solution for your new facility. Our systems also utilize green building materials which can help lower total operational costs, while other features or specialty equipment can be incorporated into your custom metal building design to increase safety and performance.