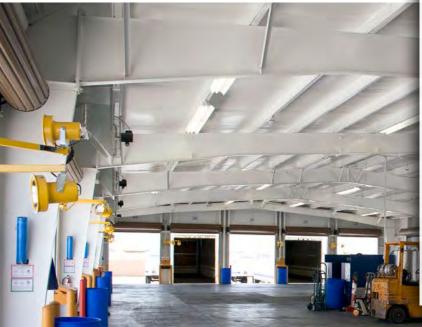

## WAREHOUSES

With over three decades of experience, Nucor Building Systems understands the diverse needs of the modern warehouse and logistics industry. Whether you need 1,000,000 sf or 10,000 sf, from heated or unheated, to refrigerated or a strictly climate controlled warehouse, the configuration and expansion capabilities of our custom metal buildings are endless, making them the perfect solution for your new facility. Our systems also utilize green building materials which can help lower total operational costs, while other features or specialty equipment can be incorporated into your custom metal building design to increase safety and performance.

## **Superior Product Systems**

Nucor Building Systems has raised the metal building industry bar with our high-performance products designed to meet your unique needs. We offer a full range of metal building framing options, industry-proven roof panel systems, attractive wall panels, insulated metal panels, energy-saving prismatic skylights, innovative mezzanines, and multiple building accessories.