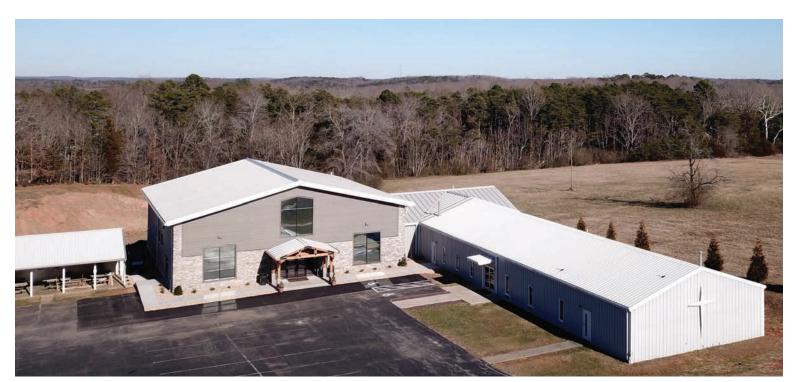

# Metal building construction is quick and efficient when compared to conventional construction, saving time and money on the job site.

The affordability, design flexibility and energy efficiency of metal building systems make them an appealing solution for religious facilities.

## Legacies start with a strong foundation.

Nucor religious facilities maintain their beauty and structural integrity remarkably well over time and can be designed with future expansion in mind – making them the smart, economical choice.