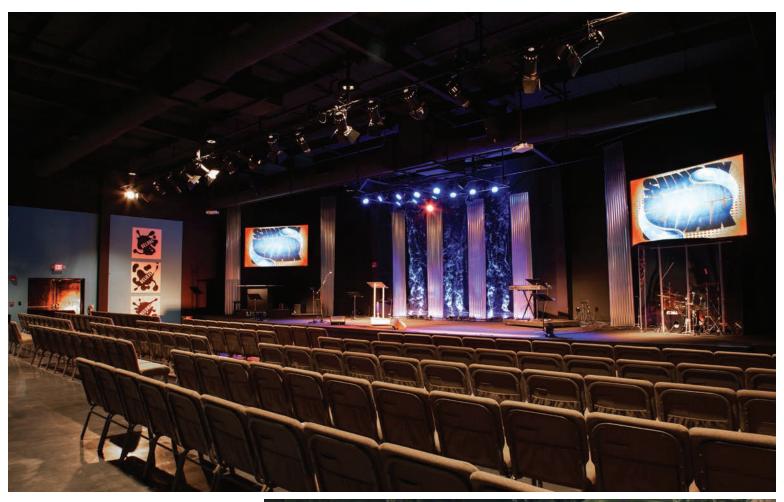

## Nucor's metal buildings provide versatile building solutions

- Worship Centers
- Fellowship Halls
- Choir and Music Rooms
- Event Centers
- Gymnasiums
- Recreational Facilities
- Classrooms
- Sanctuaries