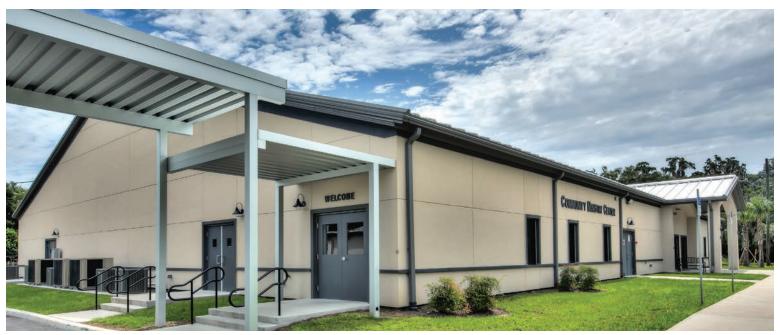

## Nucor's metal buildings provide versatile building solutions

- Worship Centers
- Fellowship Halls
- Choir and Music Rooms
- Event Centers
- Gymnasiums
- Recreational Facilities
- Classrooms
- Sanctuaries

- Administrative Offices
- Youth Centers
- Cafeterias and Dining
- Conference Rooms
- Libraries
- Cafes and Coffee Shops
- Daycare Centers
- Multi-Purpose Halls