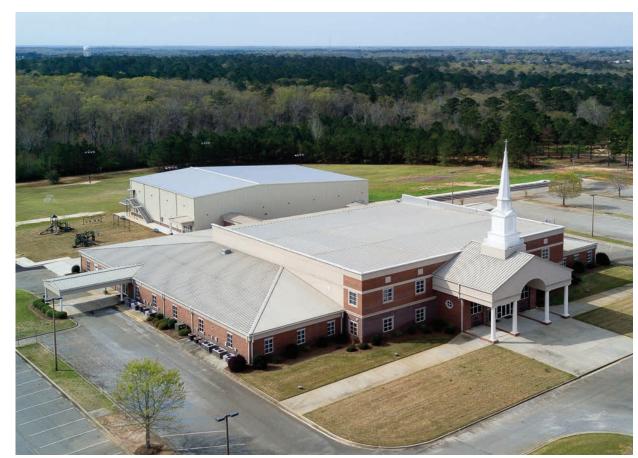

## With over 30 years of experience, Nucor Building Systems understands the special needs and requirements of religious facilities.

Nucor Building Systems understands the diverse needs of the modern religious industry. From clear span construction to accommodate the need for large open spaces, to specially designed mezzanines for beautiful balconies, we offer a full flexible product line that is custom designed for each client. Our building systems' design advantages offer an abundance of exterior options, including canopies, fascia and parapet walls to enhance the appearance of your religious facility. Your building can also be designed with expandable endwalls to accommodate your congregation as your ministry grows.

## Legacies start with a strong foundation.

Nucor religious facilities maintain their beauty and structural integrity remarkably well over time and can be designed with future expansion in mind – making them the smart, economical choice.