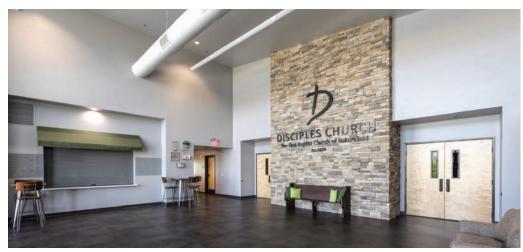

## Nucor's metal buildings provide versatile building solutions

- Worship Centers
- Fellowship Halls
- Choir and Music Rooms
- Event Centers
- Gymnasiums
- Recreational Facilities
- Classrooms
- Sanctuaries

- Administrative Offices
- Youth Centers
- Cafeterias and Dining
- Conference Rooms
- Libraries
- Cafes and Coffee Shops
- Daycare Centers
- Multi-Purpose Halls