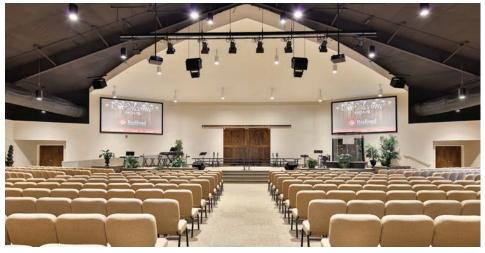

## Nucor's metal buildings provide versatile building solutions

- Worship Centers
- Fellowship Halls
- Choir and Music Rooms
- Event Centers
- Gymnasiums
- Recreational Facilities
- Classrooms
- Sanctuaries