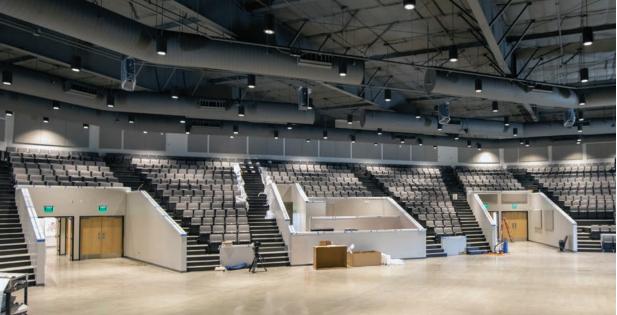

## Nucor's metal buildings provide versatile building solutions

- Worship Centers
- Fellowship Halls
- Choir and Music Rooms
- Event Centers
- Gymnasiums
- Recreational Facilities
- Classrooms
- Sanctuaries