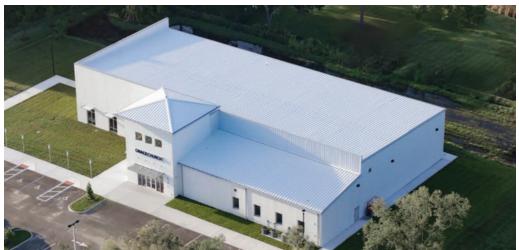

# Metal building construction is quick and efficient when compared to conventional construction, saving time and money on the job site.

The affordability, design flexibility and energy efficiency of metal building systems make them an appealing solution for religious facilities.

## Nucor's metal buildings provide versatile building solutions

- Worship Centers
- Fellowship Halls
- Choir and Music Rooms
- Event Centers
- Gymnasiums
- Recreational Facilities
- Classrooms
- Sanctuaries