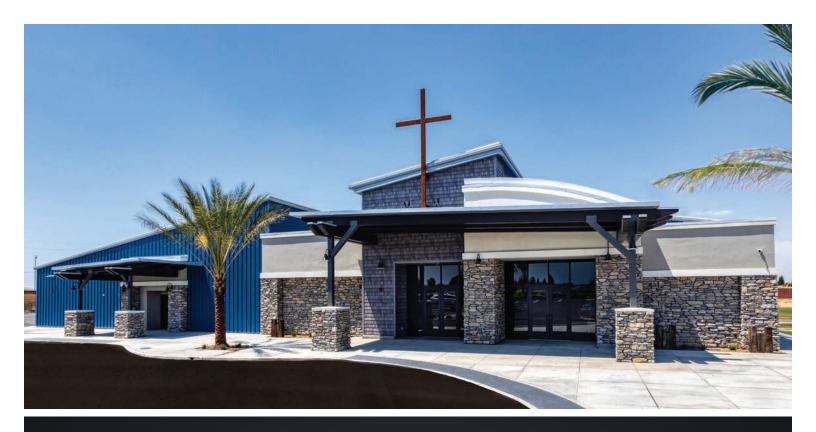

## With over 30 years of experience, Nucor Building Systems understands the special needs and requirements of religious facilities.

Nucor Building Systems understands the diverse needs of the modern religious industry. From clear span construction to accommodate the need for large open spaces, to specially designed mezzanines for beautiful balconies, we offer a full flexible product line that is custom designed for each client. Our building systems' design advantages offer an abundance of exterior options, including canopies, fascia and parapet walls to enhance the appearance of your religious facility. Your building can also be designed with expandable endwalls to accommodate your congregation as your ministry grows.

## Legacies start with a strong foundation.

Nucor religious facilities maintain their beauty and structural integrity remarkably well over time and can be designed with future expansion in mind – making them the smart, economical choice.