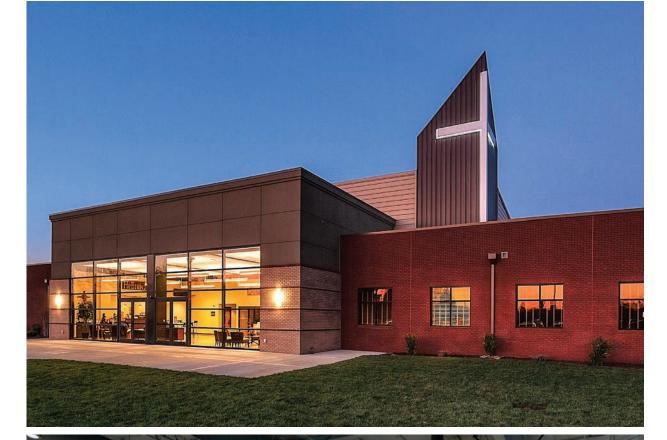

# Metal building construction is quick and efficient when compared to conventional construction, saving time and money on the job site.

The affordability, design flexibility and energy efficiency of metal building systems make them an appealing solution for religious facilities.

## Nucor's metal buildings provide versatile building solutions

- Worship Centers
- Fellowship Halls
- Choir and Music Rooms
- Event Centers
- Gymnasiums
- Recreational Facilities
- Classrooms
- Sanctuaries