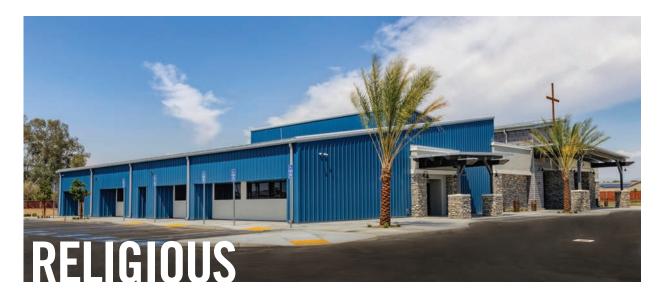

## CUSTOM METAL BUILDING SYSTEMS RELIGIOUS

## Nucor's metal buildings provide versatile building solutions

- Worship Centers
- Fellowship Halls
- Choir and Music Rooms
- Event Centers
- Gymnasiums
- Recreational Facilities
- Classrooms
- Sanctuaries