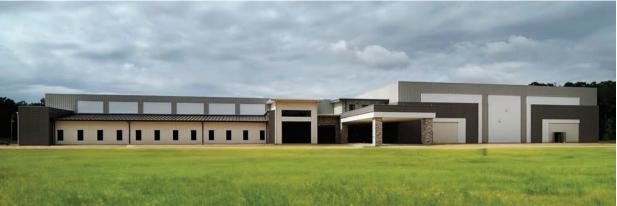

## With over 30 years of experience, Nucor Building Systems understands the special needs and requirements of religious facilities.

Nucor Building Systems understands the diverse needs of the modern religious industry. From clear span construction to accommodate the need for large open spaces, to specially designed mezzanines for beautiful balconies, we offer a full flexible product line that is custom designed for each client. Our building systems' design advantages offer an abundance of exterior options, including canopies, fascia and parapet walls to enhance the appearance of your religious facility. Your building can also be designed with expandable endwalls to accommodate your congregation as your ministry grows.

# Metal building construction is quick and efficient when compared to conventional construction, saving time and money on the job site.

The affordability, design flexibility and energy efficiency of metal building systems make them an appealing solution for religious facilities.