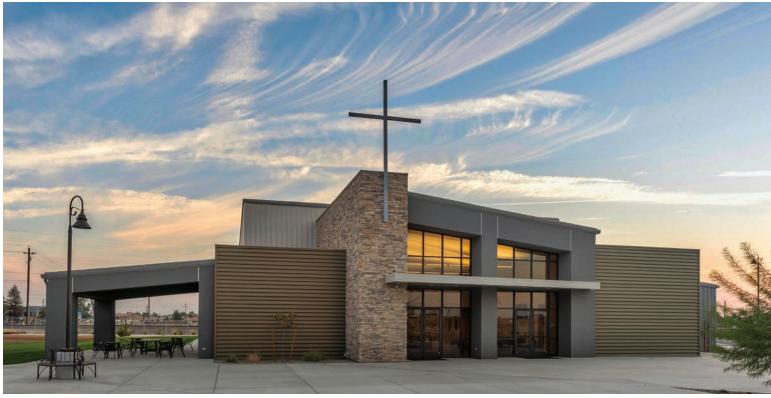

## With over 30 years of experience, Nucor Building Systems understands the special needs and requirements of religious facilities.

Nucor Building Systems understands the diverse needs of the modern religious industry. From clear span construction to accommodate the need for large open spaces, to specially designed mezzanines for beautiful balconies, we offer a full flexible product line that is custom designed for each client. Our building systems' design advantages offer an abundance of exterior options, including canopies, fascia and parapet walls to enhance the appearance of your religious facility. Your building can also be designed with expandable endwalls to accommodate your congregation as your ministry grows.

# Metal building construction is quick and efficient when compared to conventional construction, saving time and money on the job site.

The affordability, design flexibility and energy efficiency of metal building systems make them an appealing solution for religious facilities.

## Legacies start with a strong foundation.

Nucor religious facilities maintain their beauty and structural integrity remarkably well over time and can be designed with future expansion in mind – making them the smart, economical choice.