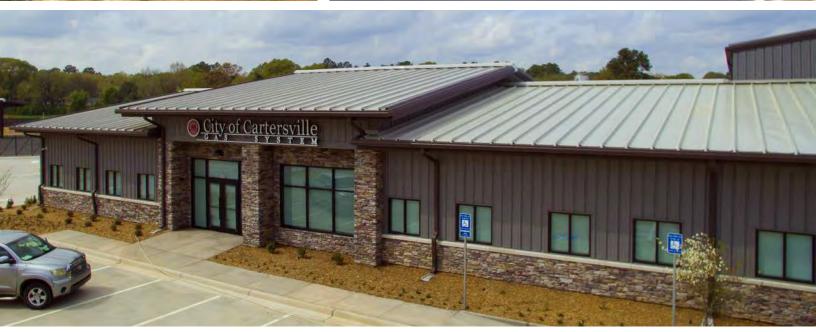

# OFFICE

With over 30 years of experience, Nucor Building Systems understands the special needs and requirements of office facilities. From individual offices and conference rooms, to lobbies, gathering spaces, and cafeterias, we offer a full flexible product line that is custom designed to meet each client's unique needs for safe, healthy, comfortable, durable, aesthetically-pleasing and accessible offices. Our building systems utilize green building materials which helps lower total operational costs, while other features such as daylighting or insulated metal panels can be incorporated into your custom metal building design to increase efficiency and performance.