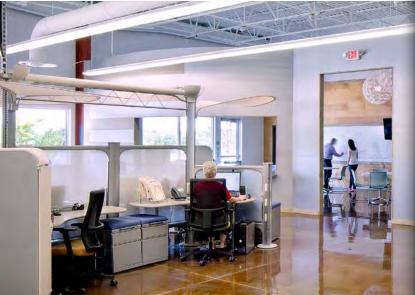

# OFFICE

With over 30 years of experience, Nucor Building Systems understands the special needs and requirements of office facilities. From individual offices and conference rooms, to lobbies, gathering spaces, and cafeterias, we offer a full flexible product line that is custom designed to meet each client's unique needs for safe, healthy, comfortable, durable, aesthetically-pleasing and accessible offices. Our building systems utilize green building materials which helps lower total operational costs, while other features such as daylighting or insulated metal panels can be incorporated into your custom metal building design to increase efficiency and performance.