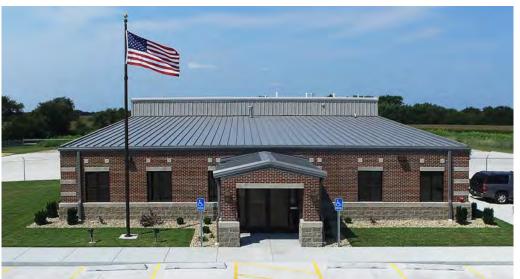

# OFFICE

With over 30 years of experience, Nucor Building Systems understands the special needs and requirements of office facilities. From individual offices and conference rooms, to lobbies, gathering spaces, and cafeterias, we offer a full flexible product line that is custom designed to meet each client's unique needs for safe, healthy, comfortable, durable, aesthetically-pleasing and accessible offices. Our building systems utilize green building materials which helps lower total operational costs, while other features such as daylighting or insulated metal panels can be incorporated into your custom metal building design to increase efficiency and performance.