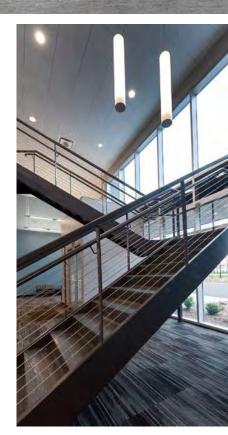

# OFFICE

With over 30 years of experience, Nucor Building Systems understands the special needs and requirements of office facilities. From individual offices and conference rooms, to lobbies, gathering spaces, and cafeterias, we offer a full flexible product line that is custom designed to meet each client's unique needs for safe, healthy, comfortable, durable, aesthetically-pleasing and accessible offices. Our building systems utilize green building materials which helps lower total operational costs, while other features such as daylighting or insulated metal panels can be incorporated into your custom metal building design to increase efficiency and performance.