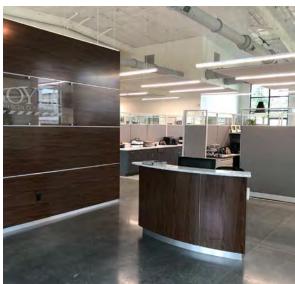

# OFFICE

With over 30 years of experience, Nucor Building Systems understands the special needs and requirements of office facilities. From individual offices and conference rooms, to lobbies, gathering spaces, and cafeterias, we offer a full flexible product line that is custom designed to meet each client's unique needs for safe, healthy, comfortable, durable, aesthetically-pleasing and accessible offices. Our building systems utilize green building materials which helps lower total operational costs, while other features such as daylighting or insulated metal panels can be incorporated into your custom metal building design to increase efficiency and performance.