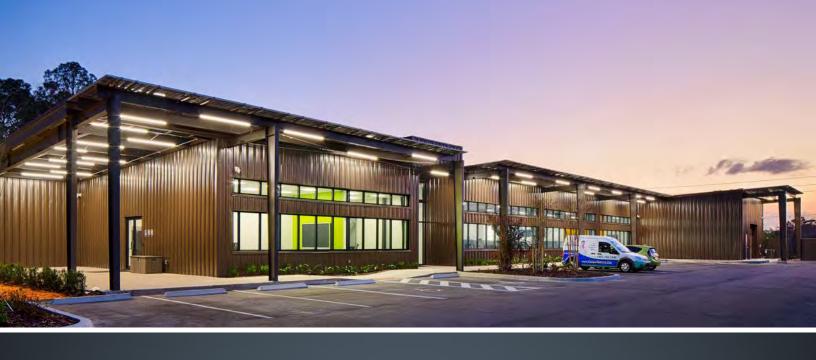

# OFFICE

With over 30 years of experience, Nucor Building Systems understands the special needs and requirements of office facilities. From individual offices and conference rooms, to lobbies, gathering spaces, and cafeterias, we offer a full flexible product line that is custom designed to meet each client's unique needs for safe, healthy, comfortable, durable, aesthetically-pleasing and accessible offices. Our building systems utilize green building materials which helps lower total operational costs, while other features such as daylighting or insulated metal panels can be incorporated into your custom metal building design to increase efficiency and performance.