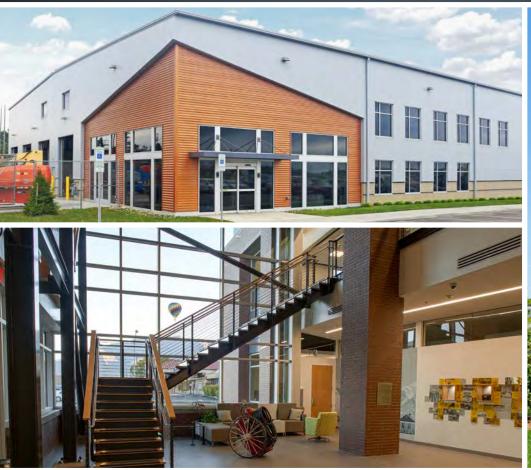

# **Superior Product Systems**

Nucor Building Systems has raised the metal building industry bar with our high-performance products designed to meet your unique needs. We offer a full range of metal building framing options, industry-proven roof panel systems, attractive wall panels, insulated metal panels, energy-saving prismatic skylights, innovative mezzanines, and multiple building accessories.

# **Technical 3D BIM Design Strength**

Each Nucor building system is custom designed from the ground up utilizing Tekla BIM 3D software. You will have a digital prototype that incorporates all aspects of your building from framing to components such as electrical, plumbing and HVAC, which facilitates coordination and cooperation between all principal trade contractors on your project. This allows issues to be addressed early in the process, before your building is manufactured — saving you time and money, and bringing your building to life faster and more efficiently than ever before.