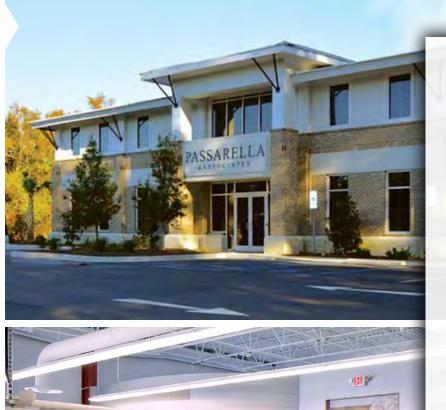

# OFFICE

With over 30 years of experience, Nucor Building Systems understands the special needs and requirements of office facilities. From individual offices and conference rooms, to lobbies, gathering spaces, and cafeterias, we offer a full flexible product line that is custom designed to meet each client's unique needs for safe, healthy, comfortable, durable, aesthetically-pleasing and accessible offices. Our building systems utilize green building materials which helps lower total operational costs, while other features such as daylighting or insulated metal panels can be incorporated into your custom metal building design to increase efficiency and performance.