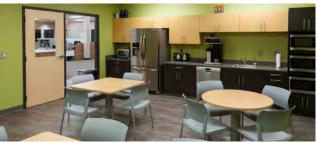

# OFFICE

With over 30 years of experience, Nucor Building Systems understands the special needs and requirements of office facilities. From individual offices and conference rooms, to lobbies, gathering spaces, and cafeterias, we offer a full flexible product line that is custom designed to meet each client's unique needs for safe, healthy, comfortable, durable, aesthetically-pleasing and accessible offices. Our building systems utilize green building materials which helps lower total operational costs, while other features such as daylighting or insulated metal panels can be incorporated into your custom metal building design to increase efficiency and performance.