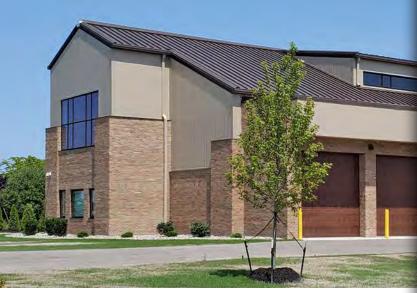

# HARDWALI

With over 30 years of experience, Nucor Building Systems understands the special needs and requirements of pre-engineered metal buildings, and has the ability to work with architects and engineers to combine metal buildings with a hardwall system. Your building can be supported by a concrete wall without the aid of steel perimeter columns. Interior columns can be held to an absolute minimum depending on your budget and design, increasing usable space and reducing total project cost. Whether it's brick, masonry, EIFS, concrete, or tilt up, pre-engineered buildings can utilize hardwall options for pleasing aesthetics. In addition, Insulated Metal Panels can be used with hardwall or as an alternative to give a similar aesthetic on the exterior.

#### **Insulated Metal Panels**

One of the most sophisticated building products on the market today, insulated metal panels can be incorporated into a hardwall design. Insulated metal panels offer a clean, consistent and high-quality appearance that immediately adds value to any building. Insulated panels enhance the visual appearance of your buildings, and their remarkable light weight reduces structural requirements and installation costs.