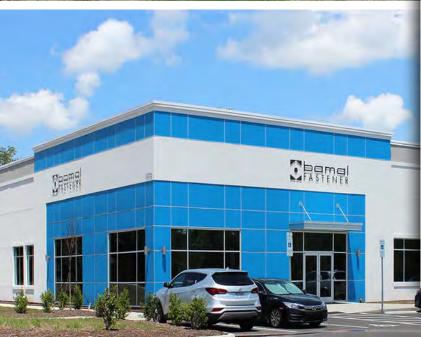

# HARDWALI

With over 30 years of experience, Nucor Building Systems understands the special needs and requirements of pre-engineered metal buildings, and has the ability to work with architects and engineers to combine metal buildings with a hardwall system. Your building can be supported by a concrete wall without the aid of steel perimeter columns. Interior columns can be held to an absolute minimum depending on your budget and design, increasing usable space and reducing total project cost. Whether it's brick, masonry, EIFS, concrete, or tilt up, pre-engineered buildings can utilize hardwall options for pleasing aesthetics. In addition, Insulated Metal Panels can be used with hardwall or as an alternative to give a similar aesthetic on the exterior.

#### **Insulated Metal Panels**

One of the most sophisticated building products on the market today, insulated metal panels can be incorporated into a hardwall design. Insulated metal panels offer a clean, consistent and high-quality appearance that immediately adds value to any building. Insulated panels enhance the visual appearance of your buildings, and their remarkable light weight reduces structural requirements and installation costs.