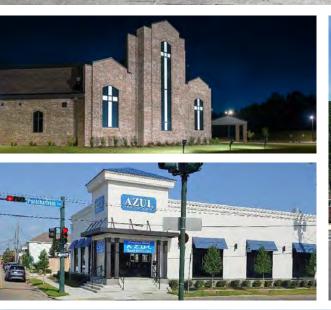

# HARDWALI

With over 30 years of experience, Nucor Building Systems understands the special needs and requirements of pre-engineered metal buildings, and has the ability to work with architects and engineers to combine metal buildings with a hardwall system. Your building can be supported by a concrete wall without the aid of steel perimeter columns. Interior columns can be held to an absolute minimum depending on your budget and design, increasing usable space and reducing total project cost. Whether it's brick, masonry, EIFS, concrete, or tilt up, pre-engineered buildings can utilize hardwall options for pleasing aesthetics. In addition, Insulated Metal Panels can be used with hardwall or as an alternative to give a similar aesthetic on the exterior.

#### **Insulated Metal Panels**

One of the most sophisticated building products on the market today, insulated metal panels can be incorporated into a hardwall design. Insulated metal panels offer a clean, consistent and high-quality appearance that immediately adds value to any building. Insulated panels enhance the visual appearance of your buildings, and their remarkable light weight reduces structural requirements and installation costs.