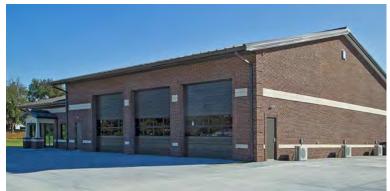

# HARDWALI

With over 30 years of experience, Nucor Building Systems understands the special needs and requirements of pre-engineered metal buildings, and has the ability to work with architects and engineers to combine metal buildings with a hardwall system. Your building can be supported by a concrete wall without the aid of steel perimeter columns. Interior columns can be held to an absolute minimum depending on your budget and design, increasing usable space and reducing total project cost. Whether it's brick, masonry, EIFS, concrete, or tilt up, pre-engineered buildings can utilize hardwall options for pleasing aesthetics. In addition, Insulated Metal Panels can be used with hardwall or as an alternative to give a similar aesthetic on the exterior.

#### **Insulated Metal Panels**

One of the most sophisticated building products on the market today, insulated metal panels can be incorporated into a hardwall design. Insulated metal panels offer a clean, consistent and high-quality appearance that immediately adds value to any building. Insulated panels enhance the visual appearance of your buildings, and their remarkable light weight reduces structural requirements and installation costs.