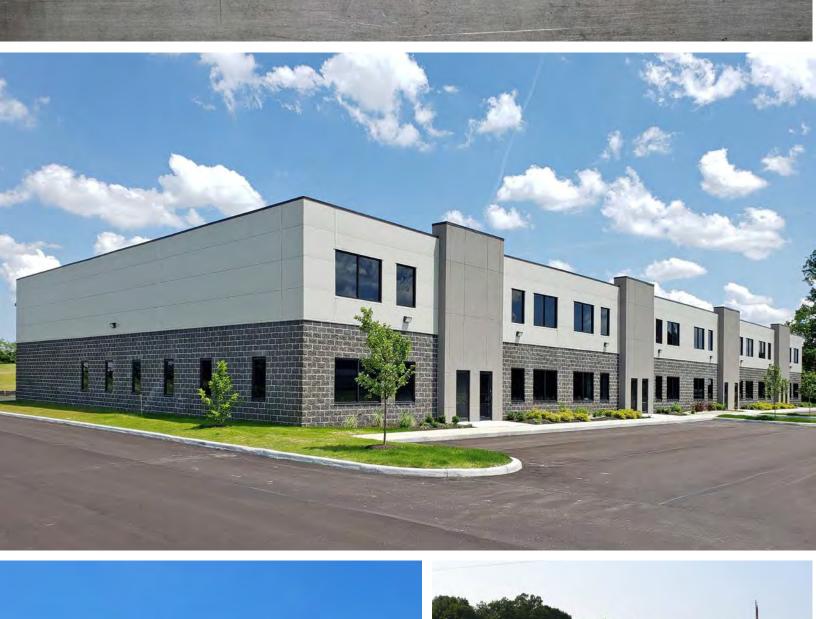

# HARDWALI

With over 30 years of experience, Nucor Building Systems understands the special needs and requirements of pre-engineered metal buildings, and has the ability to work with architects and engineers to combine metal buildings with a hardwall system. Your building can be supported by a concrete wall without the aid of steel perimeter columns. Interior columns can be held to an absolute minimum depending on your budget and design, increasing usable space and reducing total project cost. Whether it's brick, masonry, EIFS, concrete, or tilt up, pre-engineered buildings can utilize hardwall options for pleasing aesthetics. In addition, Insulated Metal Panels can be used with hardwall or as an alternative to give a similar aesthetic on the exterior.

#### **Insulated Metal Panels**

One of the most sophisticated building products on the market today, insulated metal panels can be incorporated into a hardwall design. Insulated metal panels offer a clean, consistent and high-quality appearance that immediately adds value to any building. Insulated panels enhance the visual appearance of your buildings, and their remarkable light weight reduces structural requirements and installation costs.

# **Superior Product Systems**

Nucor Building Systems has raised the metal building industry bar with our high-performance products designed to meet your unique needs. We offer a full range of metal building framing options, industry-proven roof panel systems, attractive wall panels, insulated metal panels, energy-saving prismatic skylights, innovative mezzanines, and multiple building accessories.