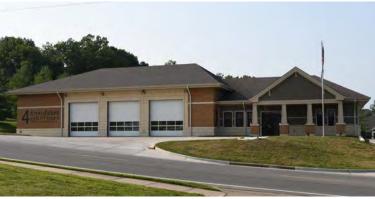

# HARDWALI

With over 30 years of experience, Nucor Building Systems understands the special needs and requirements of pre-engineered metal buildings, and has the ability to work with architects and engineers to combine metal buildings with a hardwall system. Your building can be supported by a concrete wall without the aid of steel perimeter columns. Interior columns can be held to an absolute minimum depending on your budget and design, increasing usable space and reducing total project cost. Whether it's brick, masonry, EIFS, concrete, or tilt up, pre-engineered buildings can utilize hardwall options for pleasing aesthetics. In addition, Insulated Metal Panels can be used with hardwall or as an alternative to give a similar aesthetic on the exterior.

#### **Insulated Metal Panels**

One of the most sophisticated building products on the market today, insulated metal panels can be incorporated into a hardwall design. Insulated metal panels offer a clean, consistent and high-quality appearance that immediately adds value to any building. Insulated panels enhance the visual appearance of your buildings, and their remarkable light weight reduces structural requirements and installation costs.