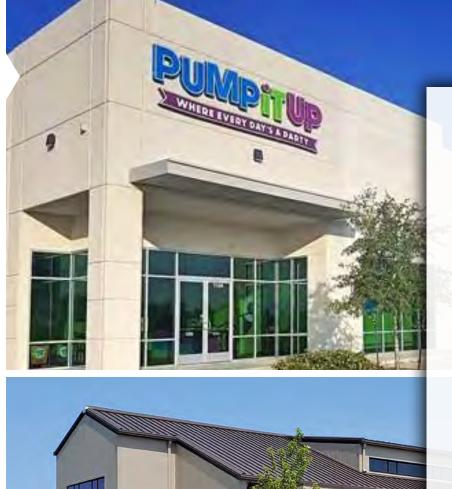

# HARDWALI

With over 30 years of experience, Nucor Building Systems understands the special needs and requirements of pre-engineered metal buildings, and has the ability to work with architects and engineers to combine metal buildings with a hardwall system. Your building can be supported by a concrete wall without the aid of steel perimeter columns. Interior columns can be held to an absolute minimum depending on your budget and design, increasing usable space and reducing total project cost. Whether it's brick, masonry, EIFS, concrete, or tilt up, pre-engineered buildings can utilize hardwall options for pleasing aesthetics. In addition, Insulated Metal Panels can be used with hardwall or as an alternative to give a similar aesthetic on the exterior.

#### **Insulated Metal Panels**

One of the most sophisticated building products on the market today, insulated metal panels can be incorporated into a hardwall design. Insulated metal panels offer a clean, consistent and high-quality appearance that immediately adds value to any building. Insulated panels enhance the visual appearance of your buildings, and their remarkable light weight reduces structural requirements and installation costs.