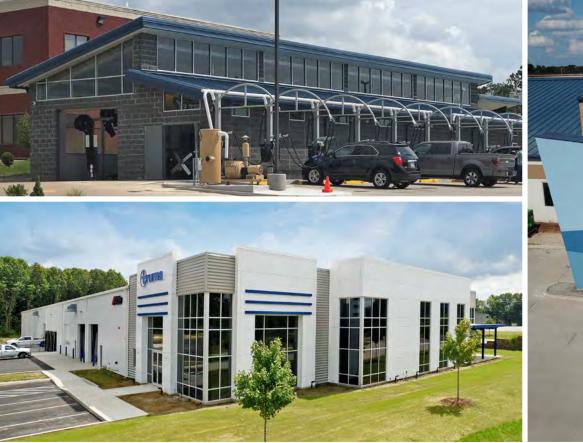

# HARDWALI

With over 30 years of experience, Nucor Building Systems understands the special needs and requirements of pre-engineered metal buildings, and has the ability to work with architects and engineers to combine metal buildings with a hardwall system. Your building can be supported by a concrete wall without the aid of steel perimeter columns. Interior columns can be held to an absolute minimum depending on your budget and design, increasing usable space and reducing total project cost. Whether it's brick, masonry, EIFS, concrete, or tilt up, pre-engineered buildings can utilize hardwall options for pleasing aesthetics. In addition, Insulated Metal Panels can be used with hardwall or as an alternative to give a similar aesthetic on the exterior.

#### **Insulated Metal Panels**

One of the most sophisticated building products on the market today, insulated metal panels can be incorporated into a hardwall design. Insulated metal panels offer a clean, consistent and high-quality appearance that immediately adds value to any building. Insulated panels enhance the visual appearance of your buildings, and their remarkable light weight reduces structural requirements and installation costs.