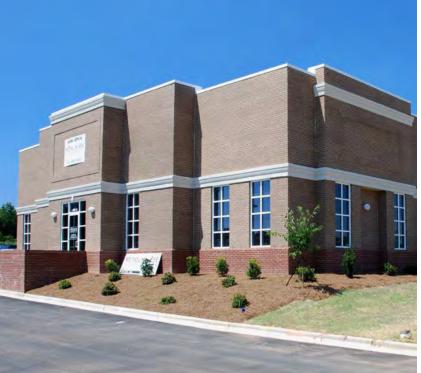

# HARDWALI

With over 30 years of experience, Nucor Building Systems understands the special needs and requirements of pre-engineered metal buildings, and has the ability to work with architects and engineers to combine metal buildings with a hardwall system. Your building can be supported by a concrete wall without the aid of steel perimeter columns. Interior columns can be held to an absolute minimum depending on your budget and design, increasing usable space and reducing total project cost. Whether it's brick, masonry, EIFS, concrete, or tilt up, pre-engineered buildings can utilize hardwall options for pleasing aesthetics. In addition, Insulated Metal Panels can be used with hardwall or as an alternative to give a similar aesthetic on the exterior.

#### **Insulated Metal Panels**

One of the most sophisticated building products on the market today, insulated metal panels can be incorporated into a hardwall design. Insulated metal panels offer a clean, consistent and high-quality appearance that immediately adds value to any building. Insulated panels enhance the visual appearance of your buildings, and their remarkable light weight reduces structural requirements and installation costs.