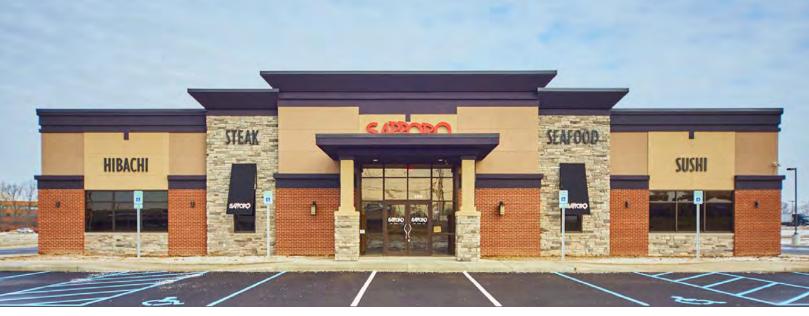

# HARDWALI

With over 30 years of experience, Nucor Building Systems understands the special needs and requirements of pre-engineered metal buildings, and has the ability to work with architects and engineers to combine metal buildings with a hardwall system. Your building can be supported by a concrete wall without the aid of steel perimeter columns. Interior columns can be held to an absolute minimum depending on your budget and design, increasing usable space and reducing total project cost. Whether it's brick, masonry, EIFS, concrete, or tilt up, pre-engineered buildings can utilize hardwall options for pleasing aesthetics. In addition, Insulated Metal Panels can be used with hardwall or as an alternative to give a similar aesthetic on the exterior.

#### **Insulated Metal Panels**

One of the most sophisticated building products on the market today, insulated metal panels can be incorporated into a hardwall design. Insulated metal panels offer a clean, consistent and high-quality appearance that immediately adds value to any building. Insulated panels enhance the visual appearance of your buildings, and their remarkable light weight reduces structural requirements and installation costs.