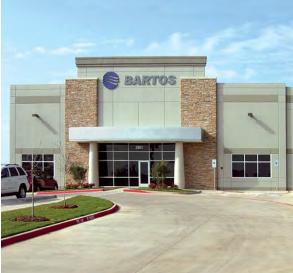

# HARDWALI

With over 30 years of experience, Nucor Building Systems understands the special needs and requirements of pre-engineered metal buildings, and has the ability to work with architects and engineers to combine metal buildings with a hardwall system. Your building can be supported by a concrete wall without the aid of steel perimeter columns. Interior columns can be held to an absolute minimum depending on your budget and design, increasing usable space and reducing total project cost. Whether it's brick, masonry, EIFS, concrete, or tilt up, pre-engineered buildings can utilize hardwall options for pleasing aesthetics. In addition, Insulated Metal Panels can be used with hardwall or as an alternative to give a similar aesthetic on the exterior.

#### **Insulated Metal Panels**

One of the most sophisticated building products on the market today, insulated metal panels can be incorporated into a hardwall design. Insulated metal panels offer a clean, consistent and high-quality appearance that immediately adds value to any building. Insulated panels enhance the visual appearance of your buildings, and their remarkable light weight reduces structural requirements and installation costs.