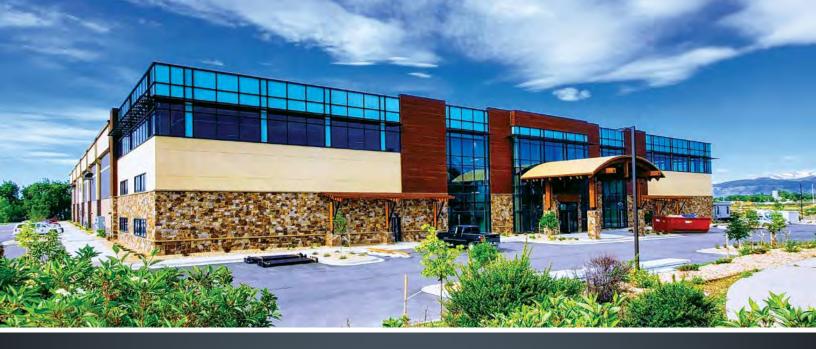

# HARDWALI

With over 30 years of experience, Nucor Building Systems understands the special needs and requirements of pre-engineered metal buildings, and has the ability to work with architects and engineers to combine metal buildings with a hardwall system. Your building can be supported by a concrete wall without the aid of steel perimeter columns. Interior columns can be held to an absolute minimum depending on your budget and design, increasing usable space and reducing total project cost. Whether it's brick, masonry, EIFS, concrete, or tilt up, pre-engineered buildings can utilize hardwall options for pleasing aesthetics. In addition, Insulated Metal Panels can be used with hardwall or as an alternative to give a similar aesthetic on the exterior.

#### **Insulated Metal Panels**

One of the most sophisticated building products on the market today, insulated metal panels can be incorporated into a hardwall design. Insulated metal panels offer a clean, consistent and high-quality appearance that immediately adds value to any building. Insulated panels enhance the visual appearance of your buildings, and their remarkable light weight reduces structural requirements and installation costs.