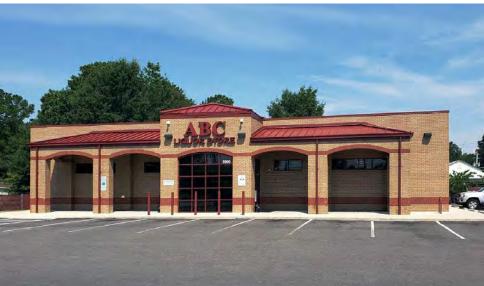

# HARDWALI

With over 30 years of experience, Nucor Building Systems understands the special needs and requirements of pre-engineered metal buildings, and has the ability to work with architects and engineers to combine metal buildings with a hardwall system. Your building can be supported by a concrete wall without the aid of steel perimeter columns. Interior columns can be held to an absolute minimum depending on your budget and design, increasing usable space and reducing total project cost. Whether it's brick, masonry, EIFS, concrete, or tilt up, pre-engineered buildings can utilize hardwall options for pleasing aesthetics. In addition, Insulated Metal Panels can be used with hardwall or as an alternative to give a similar aesthetic on the exterior.

#### **Insulated Metal Panels**

One of the most sophisticated building products on the market today, insulated metal panels can be incorporated into a hardwall design. Insulated metal panels offer a clean, consistent and high-quality appearance that immediately adds value to any building. Insulated panels enhance the visual appearance of your buildings, and their remarkable light weight reduces structural requirements and installation costs.