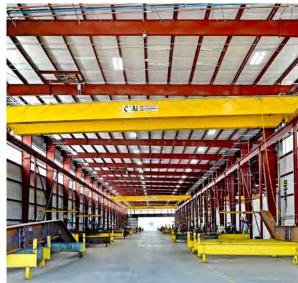

## INDUSTRIAL + CRANE

With over 30 years of experience, Nucor Building Systems understands the special needs and requirements of industrial buildings that can be easily adapted for support of most crane systems. NBS can reduce or eliminate the need for independent crane columns. Many buildings can easily be designed to handle the loads imposed by the crane system. Eliminating the redundant crane structure often results in substantial savings for the building owner. In addition, our building systems utilize green building materials which helps lower total operational costs.