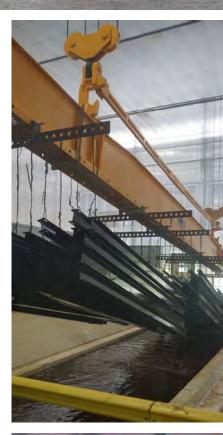

## INDUSTRIAL + CRANE

With over 30 years of experience, Nucor Building Systems understands the special needs and requirements of industrial buildings that can be easily adapted for support of most crane systems. NBS can reduce or eliminate the need for independent crane columns. Many buildings can easily be designed to handle the loads imposed by the crane system. Eliminating the redundant crane structure often results in substantial savings for the building owner. In addition, our building systems utilize green building materials which helps lower total operational costs.