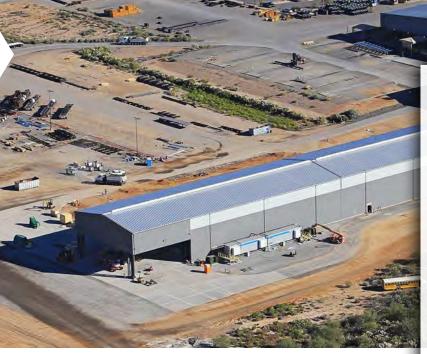

## INDUSTRIAL + CRANE

With over 30 years of experience, Nucor Building Systems understands the special needs and requirements of industrial buildings that can be easily adapted for support of most crane systems. NBS can reduce or eliminate the need for independent crane columns. Many buildings can easily be designed to handle the loads imposed by the crane system. Eliminating the redundant crane structure often results in substantial savings for the building owner. In addition, our building systems utilize green building materials which helps lower total operational costs.