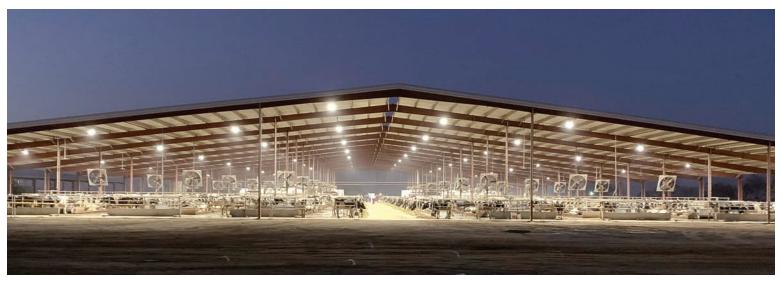

### With over 30 years of experience, Nucor Building Systems understands the special needs and requirements of agricultural facilities.

Nucor Building Systems understands the diverse needs of the modern agriculture industry. From storage spaces for equipment, agricultural structures for personal or business purposes, to livestock barns, arenas, or equestrian buildings for the community or fairgrounds, we offer a full flexible product line that is custom designed to meet each client's unique needs. With a Nucor metal building, livestock and equipment are not just stored, they are protected. Our building systems offer the maximum in design flexibility, including clear span frames, high eaves, and expandable endwalls. Nucor can design your structure with future expansion in mind, so as your need for space grows, your building can also grow.

- Feed Storage Buildings
- Seed Processing
- Livestock Processing
- Warehouses
- Equine Hospitals
- Dairy Parlors
- Fertilizer Storage
- Grow Facilities