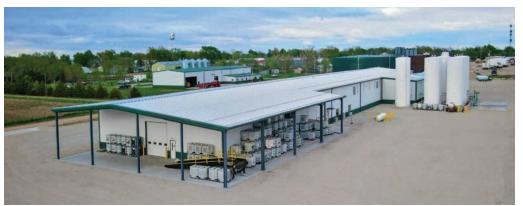

#### Nucor's metal buildings provide versatile building solutions

- Grain Storage
- Food Manufacturing & Packaging
- Indoor Riding Arenas
- Equipment Storage
- Maintenance & Repair Buildings
- Barndominiums
- Seed Processing Buildings
- Egg & Poultry Barns

- Feed Storage Buildings
- Seed Processing
- Livestock Processing
- Warehouses
- Equine Hospitals
- Dairy Parlors
- Fertilizer Storage
- Grow Facilities