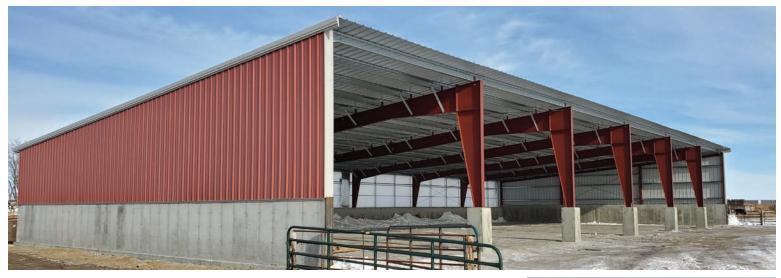

### With over 30 years of experience, Nucor Building Systems understands the special needs and requirements of agricultural facilities.

Nucor Building Systems understands the diverse needs of the modern agriculture industry. From storage spaces for equipment, agricultural structures for personal or business purposes, to livestock barns, arenas, or equestrian buildings for the community or fairgrounds, we offer a full flexible product line that is custom designed to meet each client's unique needs. With a Nucor metal building, livestock and equipment are not just stored, they are protected. Our building systems offer the maximum in design flexibility, including clear span frames, high eaves, and expandable endwalls. Nucor can design your structure with future expansion in mind, so as your need for space grows, your building can also grow.

### Dynasties start with a strong foundation.

Nucor agricultural facilities maintain their beauty and structural integrity remarkably well over time and can be designed with future expansion in mind – making them the smart, economical choice.