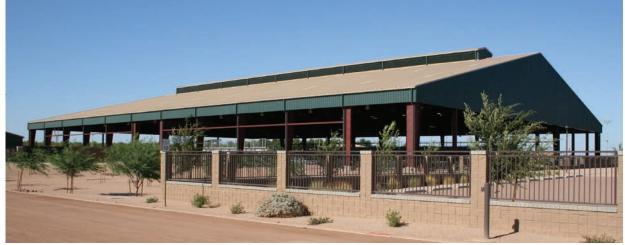

### With over 30 years of experience, Nucor Building Systems understands the special needs and requirements of agricultural facilities.

Nucor Building Systems understands the diverse needs of the modern agriculture industry. From storage spaces for equipment, agricultural structures for personal or business purposes, to livestock barns, arenas, or equestrian buildings for the community or fairgrounds, we offer a full flexible product line that is custom designed to meet each client's unique needs. With a Nucor metal building, livestock and equipment are not just stored, they are protected. Our building systems offer the maximum in design flexibility, including clear span frames, high eaves, and expandable endwalls. Nucor can design your structure with future expansion in mind, so as your need for space grows, your building can also grow.

### Dynasties start with a strong foundation.

Nucor agricultural facilities maintain their beauty and structural integrity remarkably well over time and can be designed with future expansion in mind – making them the smart, economical choice.