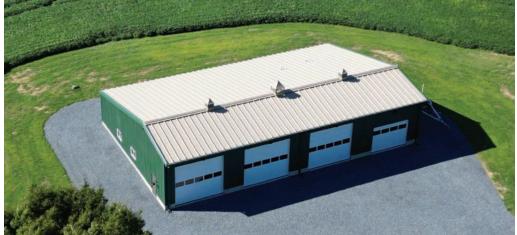

# CUSTOM METAL BUILDING SYSTEMS AGRICULTURAL

### With over 30 years of experience, Nucor Building Systems understands the special needs and requirements of agricultural facilities.

Nucor Building Systems understands the diverse needs of the modern agriculture industry. From storage spaces for equipment, agricultural structures for personal or business purposes, to livestock barns, arenas, or equestrian buildings for the community or fairgrounds, we offer a full flexible product line that is custom designed to meet each client's unique needs. With a Nucor metal building, livestock and equipment are not just stored, they are protected. Our building systems offer the maximum in design flexibility, including clear span frames, high eaves, and expandable endwalls. Nucor can design your structure with future expansion in mind, so as your need for space grows, your building can also grow.

### Dynasties start with a strong foundation.

Nucor agricultural facilities maintain their beauty and structural integrity remarkably well over time and can be designed with future expansion in mind – making them the smart, economical choice.