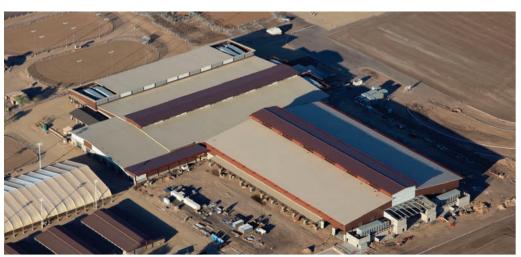

#### Nucor's metal buildings provide versatile building solutions

- Grain Storage
- Food Manufacturing & Packaging
- Indoor Riding Arenas
- Equipment Storage
- Maintenance & Repair Buildings
- Barndominiums
- Seed Processing Buildings
- Egg & Poultry Barns

- Feed Storage Buildings
- Seed Processing
- Livestock Processing
- Warehouses
- Equine Hospitals
- Dairy Parlors
- Fertilizer Storage
- Grow Facilities