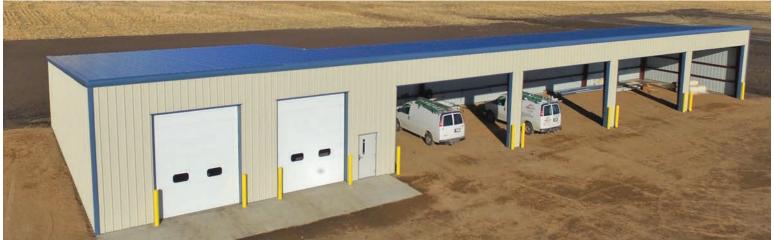

#### Nucor's metal buildings provide versatile building solutions

- Grain Storage
- Food Manufacturing & Packaging
- Indoor Riding Arenas
- Equipment Storage
- Maintenance & Repair Buildings
- Barndominiums
- Seed Processing Buildings
- Egg & Poultry Barns

- Feed Storage Buildings
- Seed Processing
- Livestock Processing
- Warehouses
- Equine Hospitals
- Dairy Parlors
- Fertilizer Storage
- Grow Facilities