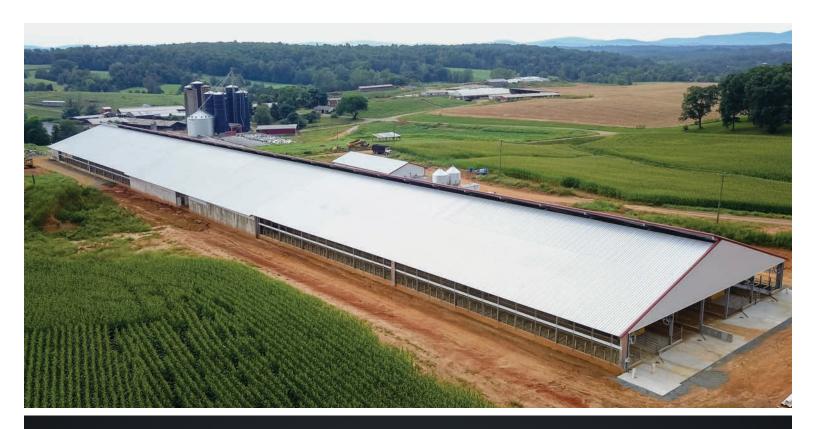

### Dynasties start with a strong foundation.

Nucor agricultural facilities maintain their beauty and structural integrity remarkably well over time and can be designed with future expansion in mind – making them the smart, economical choice.

### With over 30 years of experience, Nucor Building Systems understands the special needs and requirements of agricultural facilities.

Nucor Building Systems understands the diverse needs of the modern agriculture industry. From storage spaces for equipment, agricultural structures for personal or business purposes, to livestock barns, arenas, or equestrian buildings for the community or fairgrounds, we offer a full flexible product line that is custom designed to meet each client's unique needs. With a Nucor metal building, livestock and equipment are not just stored, they are protected. Our building systems offer the maximum in design flexibility, including clear span frames, high eaves, and expandable endwalls. Nucor can design your structure with future expansion in mind, so as your need for space grows, your building can also grow.