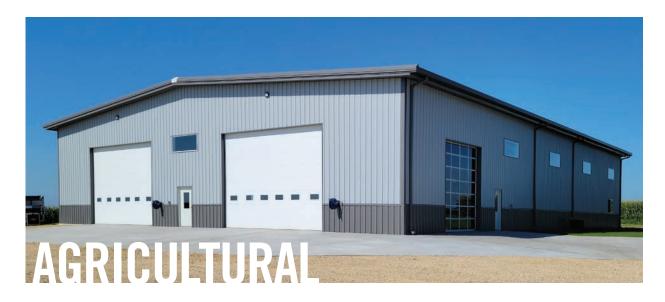

# CUSTOM METAL BUILDING SYSTEMS AGRICULTURAL

### With over 30 years of experience, Nucor Building Systems understands the special needs and requirements of agricultural facilities.

Nucor Building Systems understands the diverse needs of the modern agriculture industry. From storage spaces for equipment, agricultural structures for personal or business purposes, to livestock barns, arenas, or equestrian buildings for the community or fairgrounds, we offer a full flexible product line that is custom designed to meet each client's unique needs. With a Nucor metal building, livestock and equipment are not just stored, they are protected. Our building systems offer the maximum in design flexibility, including clear span frames, high eaves, and expandable endwalls. Nucor can design your structure with future expansion in mind, so as your need for space grows, your building can also grow.

#### Nucor's metal buildings provide versatile building solutions

- Grain Storage
- Food Manufacturing & Packaging
- Indoor Riding Arenas
- Equipment Storage
- Maintenance & Repair Buildings
- Barndominiums
- Seed Processing Buildings
- Egg & Poultry Barns