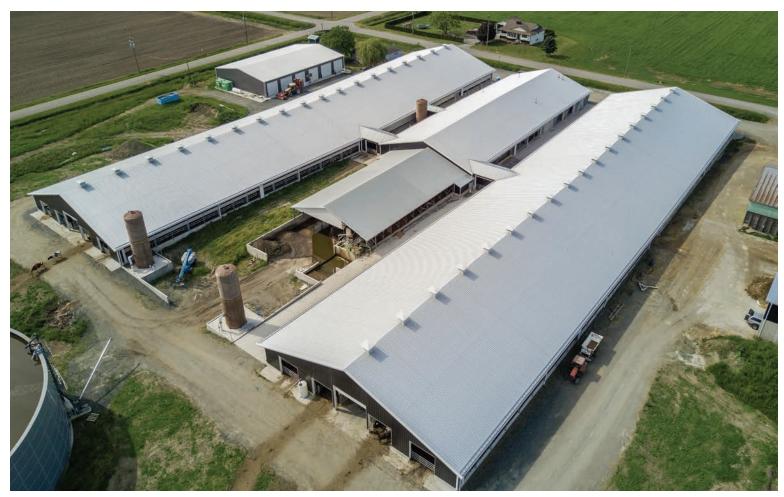

#### Nucor's metal buildings provide versatile building solutions

- Grain Storage
- Food Manufacturing & Packaging
- Indoor Riding Arenas
- Equipment Storage
- Maintenance & Repair Buildings
- Barndominiums
- Seed Processing Buildings
- Egg & Poultry Barns

- Feed Storage Buildings
- Seed Processing
- Livestock Processing
- Warehouses
- Equine Hospitals
- Dairy Parlors
- Fertilizer Storage
- Grow Facilities