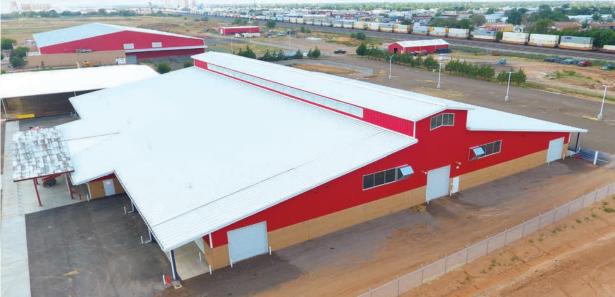

#### Nucor's metal buildings provide versatile building solutions

- Grain Storage
- Food Manufacturing & Packaging
- Indoor Riding Arenas
- Equipment Storage
- Maintenance & Repair Buildings
- Barndominiums
- Seed Processing Buildings
- Egg & Poultry Barns

- Feed Storage Buildings
- Seed Processing
- Livestock Processing
- Warehouses
- Equine Hospitals
- Dairy Parlors
- Fertilizer Storage
- Grow Facilities