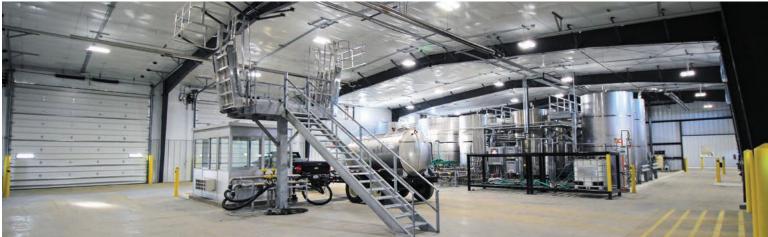

#### Nucor's metal buildings provide versatile building solutions

- Grain Storage
- Food Manufacturing & Packaging
- Indoor Riding Arenas
- Equipment Storage
- Maintenance & Repair Buildings
- Barndominiums
- Seed Processing Buildings
- Egg & Poultry Barns

- Feed Storage Buildings
- Seed Processing
- Livestock Processing
- Warehouses
- Equine Hospitals
- Dairy Parlors
- Fertilizer Storage
- Grow Facilities