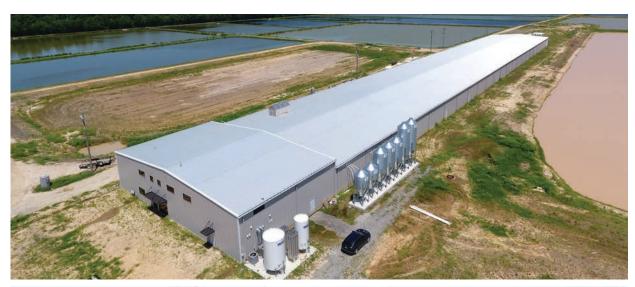

#### Nucor's metal buildings provide versatile building solutions

- Grain Storage
- Food Manufacturing & Packaging
- Indoor Riding Arenas
- Equipment Storage
- Maintenance & Repair Buildings
- Barndominiums
- Seed Processing Buildings
- Egg & Poultry Barns

- Feed Storage Buildings
- Seed Processing
- Livestock Processing
- Warehouses
- Equine Hospitals
- Dairy Parlors
- Fertilizer Storage
- Grow Facilities