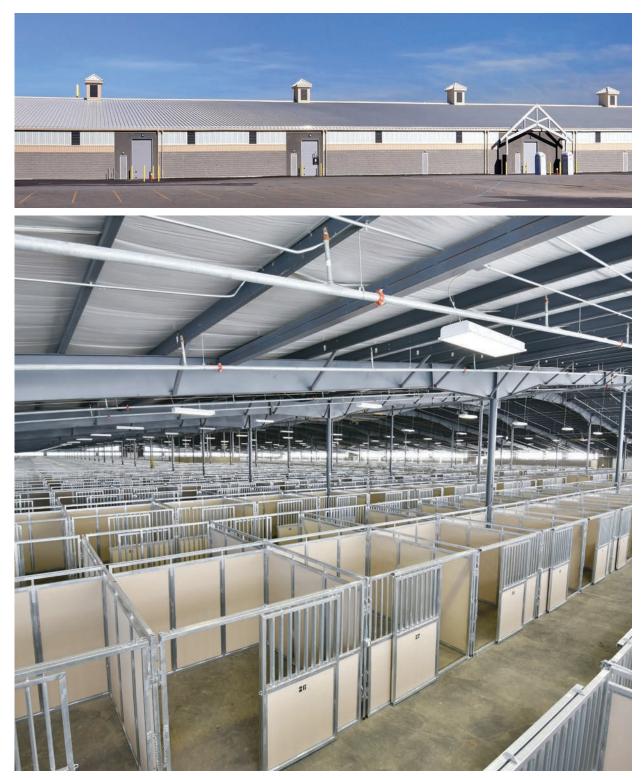

### With over 30 years of experience, Nucor Building Systems understands the special needs and requirements of agricultural facilities.

Nucor Building Systems understands the diverse needs of the modern agriculture industry. From storage spaces for equipment, agricultural structures for personal or business purposes, to livestock barns, arenas, or equestrian buildings for the community or fairgrounds, we offer a full flexible product line that is custom designed to meet each client's unique needs. With a Nucor metal building, livestock and equipment are not just stored, they are protected. Our building systems offer the maximum in design flexibility, including clear span frames, high eaves, and expandable endwalls. Nucor can design your structure with future expansion in mind, so as your need for space grows, your building can also grow.

### Dynasties start with a strong foundation.

Nucor agricultural facilities maintain their beauty and structural integrity remarkably well over time and can be designed with future expansion in mind – making them the smart, economical choice.