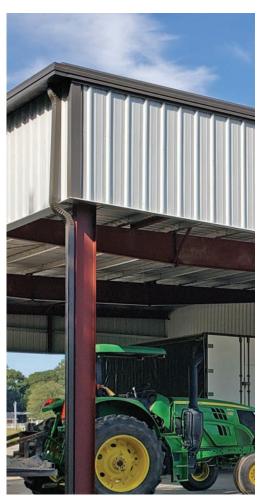

### With over 30 years of experience, Nucor Building Systems understands the special needs and requirements of agricultural facilities.

Nucor Building Systems understands the diverse needs of the modern agriculture industry. From storage spaces for equipment, agricultural structures for personal or business purposes, to livestock barns, arenas, or equestrian buildings for the community or fairgrounds, we offer a full flexible product line that is custom designed to meet each client's unique needs. With a Nucor metal building, livestock and equipment are not just stored, they are protected. Our building systems offer the maximum in design flexibility, including clear span frames, high eaves, and expandable endwalls. Nucor can design your structure with future expansion in mind, so as your need for space grows, your building can also grow.

## Metal building construction is quick and efficient when compared to conventional construction, saving time and money on the job site.

The affordability, design flexibility and energy efficiency of metal building systems make them an appealing solution for agricultural facilities.

### Dynasties start with a strong foundation.

Nucor agricultural facilities maintain their beauty and structural integrity remarkably well over time and can be designed with future expansion in mind – making them the smart, economical choice.