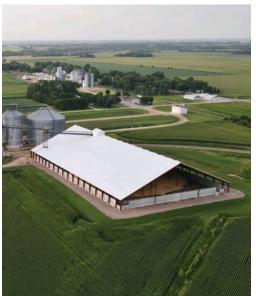

#### Nucor's metal buildings provide versatile building solutions

- Grain Storage
- Food Manufacturing & Packaging
- Indoor Riding Arenas
- Equipment Storage
- Maintenance & Repair Buildings
- Barndominiums
- Seed Processing Buildings
- Egg & Poultry Barns

- Feed Storage Buildings
- Seed Processing
- Livestock Processing
- Warehouses
- Equine Hospitals
- Dairy Parlors
- Fertilizer Storage
- Grow Facilities