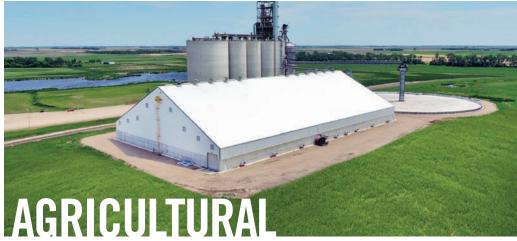

# CUSTOM METAL BUILDING SYSTEMS AGRICULTURAL

### With over 30 years of experience, Nucor Building Systems understands the special needs and requirements of agricultural facilities.

Nucor Building Systems understands the diverse needs of the modern agriculture industry. From storage spaces for equipment, agricultural structures for personal or business purposes, to livestock barns, arenas, or equestrian buildings for the community or fairgrounds, we offer a full flexible product line that is custom designed to meet each client's unique needs. With a Nucor metal building, livestock and equipment are not just stored, they are protected. Our building systems offer the maximum in design flexibility, including clear span frames, high eaves, and expandable endwalls. Nucor can design your structure with future expansion in mind, so as your need for space grows, your building can also grow.

### Dynasties start with a strong foundation.

Nucor agricultural facilities maintain their beauty and structural integrity remarkably well over time and can be designed with future expansion in mind – making them the smart, economical choice.