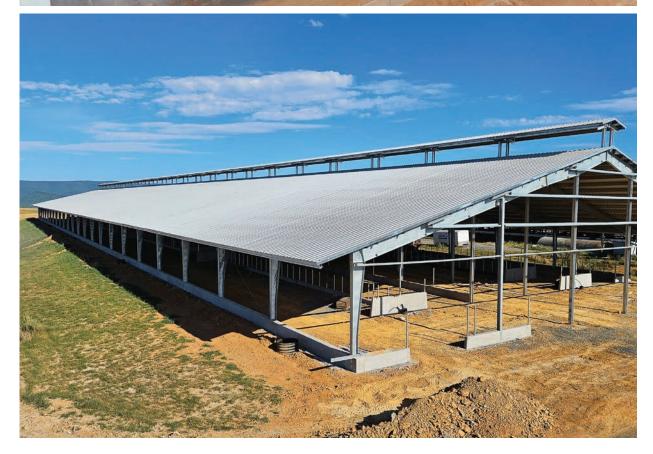

#### Nucor's metal buildings provide versatile building solutions

- Grain Storage
- Food Manufacturing & Packaging
- Indoor Riding Arenas
- Equipment Storage
- Maintenance & Repair Buildings
- Barndominiums
- Seed Processing Buildings
- Egg & Poultry Barns

- Feed Storage Buildings
- Seed Processing
- Livestock Processing
- Warehouses
- Equine Hospitals
- Dairy Parlors
- Fertilizer Storage
- Grow Facilities