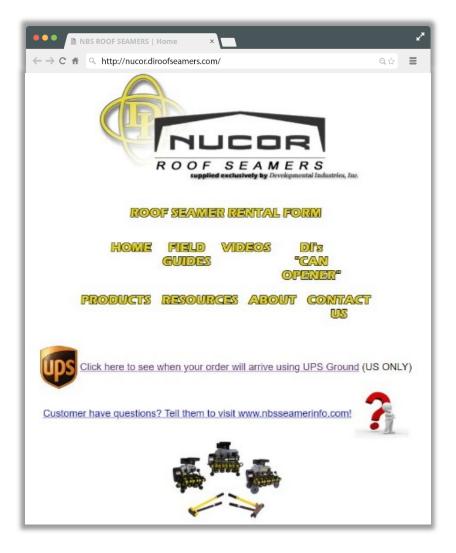

## Roof Seamer Rental

**BUILDER eNEV** 

Nucor Building Systems proudly offers the very best in metal roofing panels. Our mechanically seamed panels require a roof-seaming machine that has been tested and certified to provide an aesthetically appealing and mechanically correct seam based on our required specifications. That is why we partnered with D.I. Roof Seamers, a company that has designed, manufactured, and provided roof seamers, made in the USA, since 1989.

Working in conjunction with NBS, D.I. developed a website that makes renting equipment simple and efficient. By visiting *nucor.diroofseamers.com*, you can order roof seamers, view instructional videos, and download field guides for the Nucor CFR<sup>™</sup>, Nucor VR16 II<sup>™</sup> and AWIP SR2 roof panels. Daily rental pricing for seamers rented through this website will be as follows:

### **United States**

- Standard Roof Seamer rentals (3 & 4 Station Seamers) cost \$45/day plus freight
- Bi-Directional 5 Station Seamer rentals cost \$60/day plus freight
- Standard hand crimpers cost \$4/day

### <u>Canada</u>

- Standard Roof Seamer rentals
  (3 & 4 Station Seamers) cost
  \$60 CAD/day plus freight
- Bi-Directional 5 Station Seamer rentals cost \$80 CAD/day plus freight
- Standard hand crimpers cost \$5 CAD/day