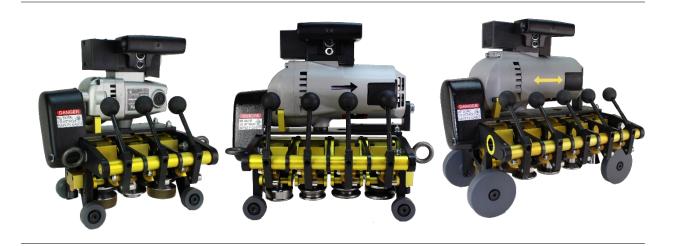

## **JANUARY 2019**

These standard roof seamers are capable of working with all Nucor Building Systems' mechanically seamed roof panels listed above, to form both 90° and 180° seamed profiles.

In addition to roof seamers, D.I. offers a full line of hand tools and ancillary products, including:

- 90° Hand Crimpers for panel installation and to prepare the panel for the roof seamer
- 180° Hand Crimpers for specific panel seams
- Locking Clamps for use during panel installation (purchase only)